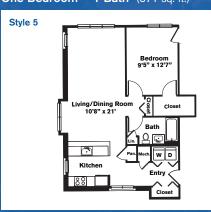

## One Bedroom ~ 1 Bath (810 sq. ft.)

## Two Bedrooms ~ 2 Baths (1,050 sq. ft.)

One Bedroom ~ 1 Bath (850 sq. ft.)

Two Bedrooms ~ 2 Baths (1,050 sq. ft.)

One Bedroom ~ 1 Bath (871 sq. ft.)

Three Bedrooms ~ 2 Baths (1,300 sq. ft.)

Variations may occur in some floor plan styles. Dimensions and square foot measurements are approximate.