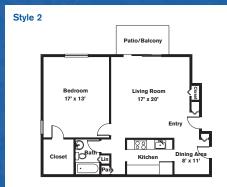

## One Bedroom ~ 1 Bath (810 sq. ft.)

## Two Bedrooms ~ 2 Baths (1,050 sq. ft.)

One Bedroom ~ 1 Bath (850 sq. ft.)

Two Bedrooms ~ 2 Baths (1,050 sq. ft.)

One Bedroom ~ 1 Bath (871 sq. ft.)

Three Bedrooms ~ 2 Baths (1,300 sq. ft.)

Variations may occur in some floor plan styles. Dimensions and square foot measurements are approximate.