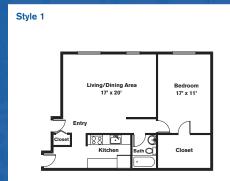

EATURES AND AMENITIES

- Free heat and hot water
- Single level apartments with spacious open floor plans
- Balconies or patios (select units)
- Modern eat-in kitchen with upgraded appliances
- · Central air conditioning
- Walk-in closets
- Convenient laundry facility
- Controlled building access
- Brand new Amenity Center including home office center, Internet café, community room, fitness center, movie theatre, and conference room
- Putting green
- Swimming pool
- Tennis court
- Close to public transportation
- Pet friendly cats and dogs (up to 40 lbs in select buildings)
- Online rent payment
- 24-hour maintenance response guarantee

Residence features are subject to change and may be available in select apartments only.



**Norwood Gardens** 



## One Bedroom ~ 1 Bath (810 sq. ft.)



## Two Bedrooms ~ 2 Baths (1,050 sq. ft.)



One Bedroom ~ 1 Bath (850 sq. ft.)



Two Bedrooms ~ 2 Baths (1,050 sq. ft.)



One Bedroom ~ 1 Bath (871 sq. ft.)



Three Bedrooms ~ 2 Baths (1,300 sq. ft.)



Variations may occur in some floor plan styles. Dimensions and square foot measurements are approximate.



LEASING OFFICE 105 Hampden Drive, Norwood, MA 02062

Please check website or contact the leasing office for hours.





0

0 0

U

O

IJ

U Ш Z S