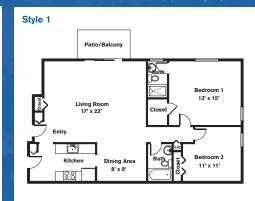

## Two Bedrooms ~ 2 Baths (1,050 sq. ft.)

One Bedroom ~ 1 Bath (850 sq. ft.)

Two Bedrooms ~ 2 Baths (1,050 sq. ft.)

One Bedroom ~ 1 Bath (871 sq. ft.)

Three Bedrooms ~ 2 Baths (1,300 sq. ft.)

Variations may occur in some floor plan styles. Dimensions and square foot measurements are approximate.