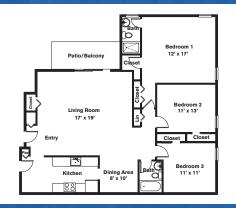

## Two Bedrooms ~ 2 Baths (1,050 sq. ft.)

One Bedroom ~ 1 Bath (850 sq. ft.)

Two Bedrooms ~ 2 Baths (1,050 sq. ft.)

One Bedroom ~ 1 Bath (871 sq. ft.)

Three Bedrooms ~ 2 Baths (1,300 sq. ft.)

Variations may occur in some floor plan styles. Dimensions and square foot measurements are approximate.