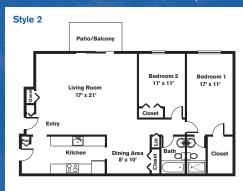

## Two Bedrooms ~ 2 Baths (1,050 sq. ft.)

One Bedroom ~ 1 Bath (850 sq. ft.)

Two Bedrooms ~ 2 Baths (1,050 sq. ft.)

One Bedroom ~ 1 Bath (871 sq. ft.)

Three Bedrooms ~ 2 Baths (1,300 sq. ft.)

Variations may occur in some floor plan styles. Dimensions and square foot measurements are approximate.