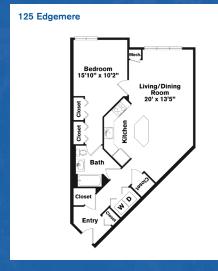

### One Bedroom ~ 1 Bath (753 sq. ft.)

One Bedroom ~ 1 Bath (690 sq. ft.)

Two Bedrooms ~ 1 Bath (1,007 sq. ft.)

One Bedroom ~ 1 Bath (860 sq. ft.)

Two Bedrooms ~ 2 Baths (1,085 sq. ft.)

Variations may occur in some floor plan styles. Dimensions and square foot measurements are approximate.