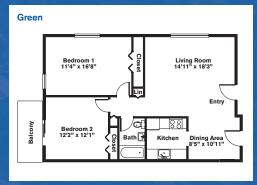

### One Bedroom ~ 1 Bath (753 sq. ft.)

One Bedroom ~ 1 Bath (690 sq. ft.)

Two Bedrooms ~ 1 Bath (1,007 sq. ft.)

One Bedroom ~ 1 Bath (860 sq. ft.)

Two Bedrooms ~ 2 Baths (1,085 sq. ft.)

Variations may occur in some floor plan styles. Dimensions and square foot measurements are approximate.