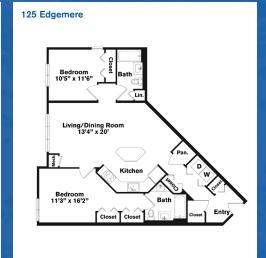

### One Bedroom ~ 1 Bath (753 sq. ft.)

One Bedroom ~ 1 Bath (690 sq. ft.)

Two Bedrooms ~ 1 Bath (1,007 sq. ft.)

One Bedroom ~ 1 Bath (860 sq. ft.)

Two Bedrooms ~ 2 Baths (1,085 sq. ft.)

Variations may occur in some floor plan styles. Dimensions and square foot measurements are approximate.