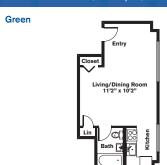

centers. Floor plans include studio, one bedroom and two bedroom apartment homes.

Call Today! (617) 469-3505



#### FEATURES AND AMENITIES

- Free heat and hot water
- Swimming pool
- · Spacious single-level apartments
- · Smoke-free buildings available
- Two on-site private fitness centers
- · Townhome style units available
- · Central air conditioning
- Balcony/patio
- Upgraded appliances
- · On-site parking available
- Controlled building access
- Pet friendly (cats only)
- · Outdoor fitness circuit
- · On-site management
- Nearby public transportation
- · Online rent payment
- · 24-hour maintenance response guarantee

Residence features are subject to change and may be available in select apartments only.



മ

# Ridgecrest Village Start Wing

#### **Studio ~ 1 Bath** (406 sq. ft.)



### One Bedroom ~ 1 Bath (753 sq. ft.)



One Bedroom ~ 1 Bath (690 sq. ft.)



Two Bedrooms ~ 1 Bath (1,007 sq. ft.)



One Bedroom ~ 1 Bath (860 sq. ft.)



Two Bedrooms ~ 2 Baths (1,085 sq. ft.)



Variations may occur in some floor plan styles. Dimensions and square foot measurements are approximate.





LEASING OFFICE 5120 Washington Street, West Roxbury, MA 02132

Please check website or contact the leasing office for hours.