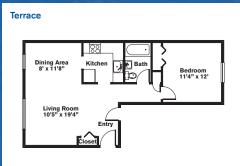

### One Bedroom ~ 1 Bath (753 sq. ft.)

One Bedroom ~ 1 Bath (690 sq. ft.)

Two Bedrooms ~ 1 Bath (1,007 sq. ft.)

One Bedroom ~ 1 Bath (860 sq. ft.)

Two Bedrooms ~ 2 Baths (1,085 sq. ft.)

Variations may occur in some floor plan styles. Dimensions and square foot measurements are approximate.