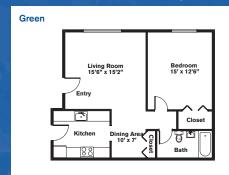

### One Bedroom ~ 1 Bath (753 sq. ft.)

One Bedroom ~ 1 Bath (690 sq. ft.)

Two Bedrooms ~ 1 Bath (1,007 sq. ft.)

One Bedroom ~ 1 Bath (860 sq. ft.)

Two Bedrooms ~ 2 Baths (1,085 sq. ft.)

Variations may occur in some floor plan styles. Dimensions and square foot measurements are approximate.