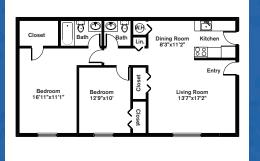

## Two Bedrooms ~ 1.5 Baths (900 sq. ft.)

Bedroom 18'3"x14'5"

Style 3

Variations may occur in some floor plan styles. Dimensions and square foot measurements are approximate.

LEASING OFFICE **71 Messenger Street, Plainville, MA 02762** Please check website or contact the leasing office for hours. G π Π Ш 7 **Chestnut Hill Realty** 