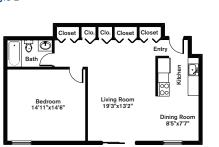

Residence features are subject to change and may be available in select apartments only.

Village Green Start Living

Studio ~ 1 Bath (500 sq. ft.)

One Bedroom ~ 1 Bath (600 sq. ft.)

Ø

Entry Dining Room 9'10"x8'6"

Living Room 18'3"x11'7"

One Bedroom ~ 1 Bath (725 sq. ft.)

One Bedroom ~ 1 Bath (725 sq. ft.)