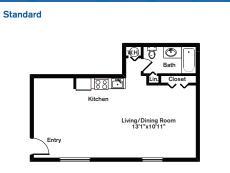

Residence features are subject to change and may be available in select apartments only.

Village Green Start Living

Studio ~ 1 Bath (500 sq. ft.)

One Bedroom ~ 1 Bath (600 sq. ft.)

Ø

Entry Dining Room 9'10"x8'6"