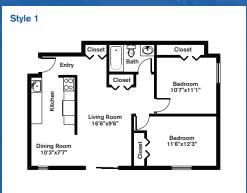

eatre, home office center, and conference room
- Several single-level floor plans
  to choose from
- Updated kitchens and appliances
- Wall-to-wall carpeting
- On-site laundry facilities
- Generous closet space and storage
- Individually controlled heat and air conditioning
- Large well-landscaped courtyards
- Tennis & basketball court
- Handicap access
- Pet friendly
- Online rent payment
- 24-hour maintenance response guarantee

Residence features are subject to change and may be available in select apartments only.



Village Green Start Living

Studio ~ 1 Bath (500 sq. ft.)





One Bedroom ~ 1 Bath (600 sq. ft.)

Ø

Entry Dining Room 9'10"x8'6"

Living Room 18'3"x11'7"

One Bedroom ~ 1 Bath (725 sq. ft.)

One Bedroom ~ 1 Bath (725 sq. ft.)





## Two Bedrooms ~ 1 Bath (800 sq. ft.)



## Two Bedrooms ~ 1.5 Baths (900 sq. ft.)

Bedroom 18'3"x14'5"



Style 3



Variations may occur in some floor plan styles. Dimensions and square foot measurements are approximate.



LEASING OFFICE **71 Messenger Street, Plainville, MA 02762** Please check website or contact the leasing office for hours. G π Π Ш 7 **Chestnut Hill Realty** 

<

⊳

G

Ш

**Helden** 

1111

NA

KIN