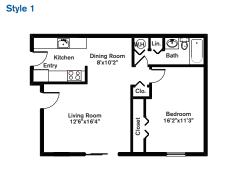

Living Room 18'3"x11'7"

One Bedroom ~ 1 Bath (725 sq. ft.)

One Bedroom ~ 1 Bath (725 sq. ft.)