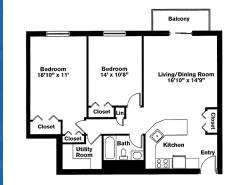

office center, Internet café, community room, fitness center, movie theatre, and conference room
- Free heat in select apartments
- Fully equipped kitchen
- Central air conditioning (select units)
- Luxury vinyl plank flooring (select units)
- Wall-to-wall carpeting (select units)
- · Spacious closets
- Private terraces (select units)
- Controlled building access
- Covered parking available
- Laundry rooms
- · Pool and sundeck
- Package acceptance
- Resident community garden
- Nearby public transportation
- Pet friendly call for details
- Online rent payment
- 24-hour maintenance response guarantee
- Community sponsored resident events

Residence features are subject to change and may be available in select apartments only. Water View Terrace Start Living

Studio ~ 1 Bath (740 sq. ft.)





Two Bedrooms ~ 1 Bath (1,021 sq. ft.)

#### One Bedroom ~ 1 Bath (808 sq. ft.)

### Two Bedrooms ~ 1 Bath (1,047 sq. ft.)



#### One Bedroom ~ 1 Bath (1,072 sq. ft.)





# Two Bedrooms ~ 2 Baths (1,049 sq. ft.)



Variations may occur in some floor plan styles. Dimensions and square foot measurements are approximate.



LEASING OFFICE 1400 Worcester Road, Framingham, MA 01702 Please check website or contact the leasing office for hours.



≶



(508) 872-8854 | CHR-Apartments.com 📑 @CHR.WVT.Apartments У @WaterViewTrrace