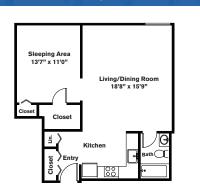

Residence features are subject to change and may be available in select apartments only. Water View Terrace Start Living

Studio ~ 1 Bath (740 sq. ft.)

Two Bedrooms ~ 1 Bath (1,021 sq. ft.)