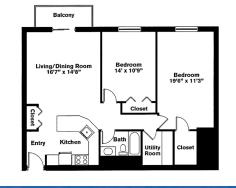

ditioning (select units)
- Luxury vinyl plank flooring (select units)
- Wall-to-wall carpeting (select units)
- · Spacious closets
- Private terraces (select units)
- Controlled building access
- Covered parking available
- Laundry rooms
- · Pool and sundeck
- Package acceptance
- Resident community garden
- Nearby public transportation
- Pet friendly call for details
- Online rent payment
- 24-hour maintenance response guarantee
- Community sponsored resident events

Residence features are subject to change and may be available in select apartments only. Water View Terrace Start Living

Studio ~ 1 Bath (740 sq. ft.)





Two Bedrooms ~ 1 Bath (1,021 sq. ft.)

#### One Bedroom ~ 1 Bath (808 sq. ft.)

### Two Bedrooms ~ 1 Bath (1,047 sq. ft.)



#### One Bedroom ~ 1 Bath (1,072 sq. ft.)





# Two Bedrooms ~ 2 Baths (1,049 sq. ft.)



Variations may occur in some floor plan styles. Dimensions and square foot measurements are approximate.



LEASING OFFICE 1400 Worcester Road, Framingham, MA 01702 Please check website or contact the leasing office for hours.



≶



(508) 872-8854 | CHR-Apartments.com 📑 @CHR.WVT.Apartments У @WaterViewTrrace