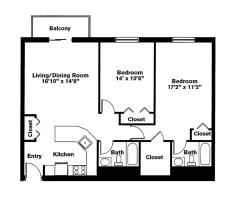

# Two Bedrooms ~ 2 Baths (1,049 sq. ft.)

Variations may occur in some floor plan styles. Dimensions and square foot measurements are approximate.

LEASING OFFICE 1400 Worcester Road, Framingham, MA 01702 Please check website or contact the leasing office for hours.