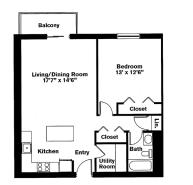

ents
- Fully equipped kitchen
- Central air conditioning (select units)
- Luxury vinyl plank flooring (select units)
- Wall-to-wall carpeting (select units)
- · Spacious closets
- Private terraces (select units)
- Controlled building access
- Covered parking available
- Laundry rooms
- · Pool and sundeck
- Package acceptance
- Resident community garden
- Nearby public transportation
- Pet friendly call for details
- Online rent payment
- 24-hour maintenance response guarantee
- Community sponsored resident events

Residence features are subject to change and may be available in select apartments only. Water View Terrace Start Living

Studio ~ 1 Bath (740 sq. ft.)





Two Bedrooms ~ 1 Bath (1,021 sq. ft.)

#### One Bedroom ~ 1 Bath (808 sq. ft.)

### Two Bedrooms ~ 1 Bath (1,047 sq. ft.)



#### One Bedroom ~ 1 Bath (1,072 sq. ft.)





# Two Bedrooms ~ 2 Baths (1,049 sq. ft.)



Variations may occur in some floor plan styles. Dimensions and square foot measurements are approximate.



LEASING OFFICE 1400 Worcester Road, Framingham, MA 01702 Please check website or contact the leasing office for hours.



≶



(508) 872-8854 | CHR-Apartments.com 📑 @CHR.WVT.Apartments У @WaterViewTrrace