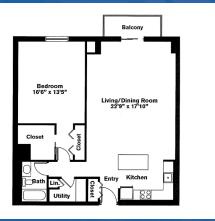

onditioning (select units)
- Luxury vinyl plank flooring (select units)
- Wall-to-wall carpeting (select units)
- · Spacious closets
- Private terraces (select units)
- Controlled building access
- Covered parking available
- Laundry rooms
- · Pool and sundeck
- Package acceptance
- Resident community garden
- Nearby public transportation
- Pet friendly call for details
- Online rent payment
- 24-hour maintenance response guarantee
- Community sponsored resident events

Residence features are subject to change and may be available in select apartments only. Water View Terrace Start Living

Studio ~ 1 Bath (740 sq. ft.)





Two Bedrooms ~ 1 Bath (1,021 sq. ft.)

#### One Bedroom ~ 1 Bath (808 sq. ft.)

### Two Bedrooms ~ 1 Bath (1,047 sq. ft.)



#### One Bedroom ~ 1 Bath (1,072 sq. ft.)





# Two Bedrooms ~ 2 Baths (1,049 sq. ft.)



Variations may occur in some floor plan styles. Dimensions and square foot measurements are approximate.



LEASING OFFICE 1400 Worcester Road, Framingham, MA 01702 Please check website or contact the leasing office for hours.



≶



(508) 872-8854 | CHR-Apartments.com 📑 @CHR.WVT.Apartments У @WaterViewTrrace