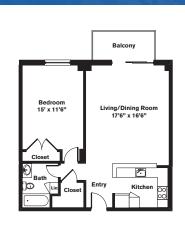

One Bedroom ~ 1 Bath (850 sq. ft.)

Two Bedrooms ~ 2 Baths (1,280 sq. ft.)

Variations may occur in some floor plan styles. Dimensions and square foot measurements are approximate.

LEASING OFFICE 1296 Worcester Road, Framingham, MA 01702