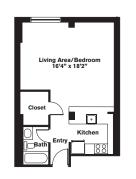

Residence features are subject to change and may be available in select apartments only.

٤

**Studio ~ 1 Bath** (541 sq. ft.)

Two Bedrooms ~ 1 Bath (900 sq. ft.)

One Bedroom ~ 1 Bath (720 sq. ft.)

Two Bedrooms ~ 1 Bath (1,125 sq. ft.)