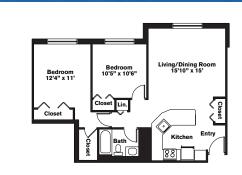

Residence features are subject to change and may be available in select apartments only.

٤

**Studio ~ 1 Bath** (541 sq. ft.)

Two Bedrooms ~ 1 Bath (900 sq. ft.)

One Bedroom ~ 1 Bath (720 sq. ft.)

Two Bedrooms ~ 1 Bath (1,125 sq. ft.)

One Bedroom ~ 1 Bath (850 sq. ft.)

Two Bedrooms ~ 2 Baths (1,280 sq. ft.)

Variations may occur in some floor plan styles. Dimensions and square foot measurements are approximate.

LEASING OFFICE 1296 Worcester Road, Framingham, MA 01702