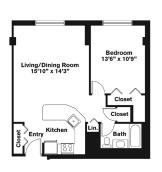

Residence features are subject to change and may be available in select apartments only.

٤

**Studio ~ 1 Bath** (541 sq. ft.)

Two Bedrooms ~ 1 Bath (900 sq. ft.)

One Bedroom ~ 1 Bath (720 sq. ft.)

Two Bedrooms ~ 1 Bath (1,125 sq. ft.)