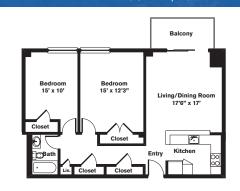

Residence features are subject to change and may be available in select apartments only.

٤

**Studio ~ 1 Bath** (541 sq. ft.)

Two Bedrooms ~ 1 Bath (900 sq. ft.)

One Bedroom ~ 1 Bath (720 sq. ft.)

Two Bedrooms ~ 1 Bath (1,125 sq. ft.)