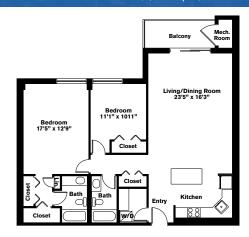

One Bedroom ~ 1 Bath (850 sq. ft.)

Two Bedrooms ~ 2 Baths (1,280 sq. ft.)

Variations may occur in some floor plan styles. Dimensions and square foot measurements are approximate.

LEASING OFFICE 1296 Worcester Road, Framingham, MA 01702