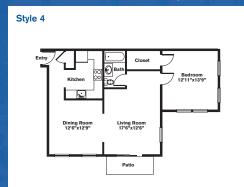

Call Today! (781) 821-8028

One Bedroom ~ 1 Bath (900 sq. ft.)

Two Bedrooms ~ 1 Bath (950 sq. ft.)

Two Bedrooms ~ 2 Baths (1,225 sq. ft.)

Two Bedrooms ~ 2 Baths (973 sq. ft.)

Two Bedrooms ~ 2 Baths (1,225 sq. ft.)

Two Bedrooms ~ 2 Baths (977 sq. ft.)

Variations may occur in some floor plan styles. Dimensions and square foot measurements are approximate.

LEASING OFFICE 55 Waterfall Drive, Canton, MA 02021

Please check website or contact the leasing office for hours.