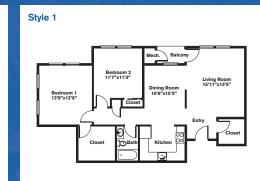

Call Today! (781) 821-8028

One Bedroom ~ 1 Bath (900 sq. ft.)

Two Bedrooms ~ 1 Bath (950 sq. ft.)

Two Bedrooms ~ 2 Baths (1,225 sq. ft.)

Two Bedrooms ~ 2 Baths (973 sq. ft.)

Two Bedrooms ~ 2 Baths (1,225 sq. ft.)

Two Bedrooms ~ 2 Baths (977 sq. ft.)

Variations may occur in some floor plan styles. Dimensions and square foot measurements are approximate.

LEASING OFFICE 55 Waterfall Drive, Canton, MA 02021

Please check website or contact the leasing office for hours.