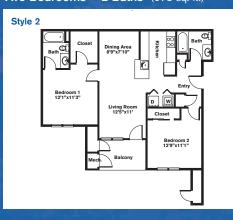

Call Today! (781) 821-8028

One Bedroom ~ 1 Bath (900 sq. ft.)

Two Bedrooms ~ 1 Bath (950 sq. ft.)

Two Bedrooms ~ 2 Baths (1,225 sq. ft.)

Two Bedrooms ~ 2 Baths (973 sq. ft.)

Two Bedrooms ~ 2 Baths (1,225 sq. ft.)

Two Bedrooms ~ 2 Baths (977 sq. ft.)

Variations may occur in some floor plan styles. Dimensions and square foot measurements are approximate.

LEASING OFFICE 55 Waterfall Drive, Canton, MA 02021

Please check website or contact the leasing office for hours.