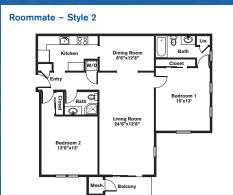

Call Today! (781) 821-8028

One Bedroom ~ 1 Bath (900 sq. ft.)

Two Bedrooms ~ 1 Bath (950 sq. ft.)

Two Bedrooms ~ 2 Baths (1,225 sq. ft.)

Two Bedrooms ~ 2 Baths (973 sq. ft.)

Two Bedrooms ~ 2 Baths (1,225 sq. ft.)

Two Bedrooms ~ 2 Baths (977 sq. ft.)

Variations may occur in some floor plan styles. Dimensions and square foot measurements are approximate.

LEASING OFFICE 55 Waterfall Drive, Canton, MA 02021

Please check website or contact the leasing office for hours.