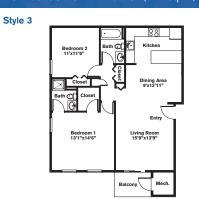

Call Today! (781) 821-8028

One Bedroom ~ 1 Bath (900 sq. ft.)

Two Bedrooms ~ 1 Bath (950 sq. ft.)

Two Bedrooms ~ 2 Baths (1,225 sq. ft.)

Two Bedrooms ~ 2 Baths (973 sq. ft.)

Two Bedrooms ~ 2 Baths (1,225 sq. ft.)

Two Bedrooms ~ 2 Baths (977 sq. ft.)

Variations may occur in some floor plan styles. Dimensions and square foot measurements are approximate.

LEASING OFFICE 55 Waterfall Drive, Canton, MA 02021

Please check website or contact the leasing office for hours.