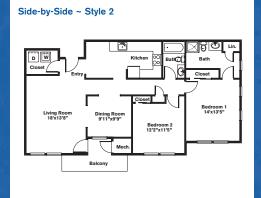

Call Today! (781) 821-8028

One Bedroom ~ 1 Bath (900 sq. ft.)

Two Bedrooms ~ 1 Bath (950 sq. ft.)

Two Bedrooms ~ 2 Baths (1,225 sq. ft.)

Two Bedrooms ~ 2 Baths (973 sq. ft.)

Two Bedrooms ~ 2 Baths (1,225 sq. ft.)

Two Bedrooms ~ 2 Baths (977 sq. ft.)

Variations may occur in some floor plan styles. Dimensions and square foot measurements are approximate.

LEASING OFFICE 55 Waterfall Drive, Canton, MA 02021

Please check website or contact the leasing office for hours.