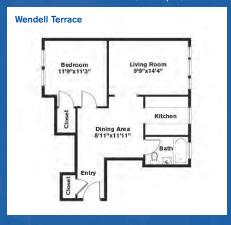

### One Bedroom ~ 1 Bath (660 sq. ft.)

One Bedroom ~ 1 Bath (564 sq. ft.)

One Bedroom ~ 1 Bath (820 sq. ft.)

**Brattle Arms** 

One Bedroom ~ 1 Bath (647 sq. ft.)

 $\Box$ Z

O

G Ш