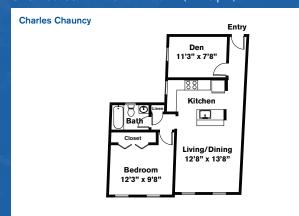

# One Bedroom + Den ~ 1 Bath (709 sq. ft.)

Two Bedrooms ~ 1 Baths (880 sq. ft.)

Two Bedrooms ~ 1 Baths (742 sq. ft.)

Two Bedrooms ~ 1 Baths (657 sq. ft.)

Three Bedrooms ~ 1.5 Baths (893 sq. ft.)

 $\Box$ Z

Ш S

Variations may occur in some floor plan styles. Dimensions and square foot measurements are approximate.

**Brattle Arms** 60 Brattle Street

**Langdon Square** 

- 1 Langdon Square
- 55 Langdon Street
- 59-61 Langdon Street
- 65 Langdon Street

**Charles Chauncy** 1 & 3 Chauncy Street

John Harvard 1-3 Langdon Street

3 Chauncy Court 18-26 Chauncy Street

6 Wendell Terrace 19-21 Wendell Street