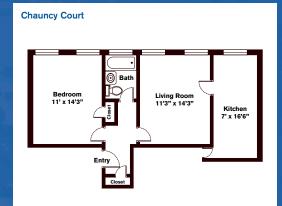

angdon Square and Wendell Terrace

#### FEATURES AND AMENITIES

- · No broker fee
- Free heat and hot water
- · Controlled building access
- Vintage moldings and details
- Bright and airy apartment
- · Fully appointed kitchens
- Cable ready
- Hardwood floors
- Laundry room
- · Parking available for fee
- Storage space
- Walking distance to MBTA
- Online rent payment
- 24-hour maintenance response guarantee

Residence features are subject to change and may be available in select apartments only.



# **Cambridge Harvard Square Communities**



# One Bedroom + Den ~ 1 Bath (709 sq. ft.)



Two Bedrooms ~ 1 Baths (880 sq. ft.)



Two Bedrooms ~ 1 Baths (742 sq. ft.)



Two Bedrooms ~ 1 Baths (657 sq. ft.)





Three Bedrooms ~ 1.5 Baths (893 sq. ft.)



# One Bedrooms ~ 1 Bath (556 sq. ft.)



# One Bedroom ~ 1 Bath (615 sq. ft.)



### One Bedroom ~ 1 Bath (660 sq. ft.)



One Bedroom ~ 1 Bath (564 sq. ft.)



One Bedroom ~ 1 Bath (820 sq. ft.)

**Brattle Arms** 



One Bedroom ~ 1 Bath (647 sq. ft.)





 $\Box$ Z

O

G Ш

I

Z <  $\triangleright$ Z O

S

O

 $\subset$  $\triangleright$ 

Z Ш

ဂ

0 ≤ ≤

 $\Box$ Z

Ш S



Variations may occur in some floor plan styles. Dimensions and square foot measurements are approximate.





**Brattle Arms** 60 Brattle Street



**Langdon Square** 

- 1 Langdon Square
- 55 Langdon Street
- 59-61 Langdon Street
- 65 Langdon Street



**Charles Chauncy** 1 & 3 Chauncy Street



John Harvard 1-3 Langdon Street



3 Chauncy Court 18-26 Chauncy Street



6 Wendell Terrace 19-21 Wendell Street

#### **Cambridge Harvard Square Communities**

LE