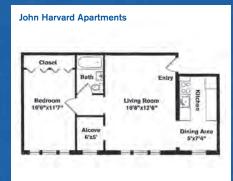

FEATURES AND AMENITIES

- · No broker fee
- Free heat and hot water
- · Controlled building access
- Vintage moldings and details
- Bright and airy apartment
- · Fully appointed kitchens
- Cable ready
- Hardwood floors
- Laundry room
- · Parking available for fee
- Storage space
- Walking distance to MBTA
- Online rent payment
- 24-hour maintenance response guarantee

Residence features are subject to change and may be available in select apartments only.



# **Cambridge Harvard Square Communities**



# One Bedroom + Den ~ 1 Bath (709 sq. ft.)



Two Bedrooms ~ 1 Baths (880 sq. ft.)



Two Bedrooms ~ 1 Baths (742 sq. ft.)



Two Bedrooms ~ 1 Baths (657 sq. ft.)





Three Bedrooms ~ 1.5 Baths (893 sq. ft.)



# One Bedrooms ~ 1 Bath (556 sq. ft.)



# One Bedroom ~ 1 Bath (615 sq. ft.)



### One Bedroom ~ 1 Bath (660 sq. ft.)



One Bedroom ~ 1 Bath (564 sq. ft.)



One Bedroom ~ 1 Bath (820 sq. ft.)

**Brattle Arms** 



One Bedroom ~ 1 Bath (647 sq. ft.)





 $\Box$ Z

O

G Ш

I

Z <  $\triangleright$ Z O

S

O

 $\subset$  $\triangleright$ 

Z Ш

ဂ

0 ≤ ≤

 $\Box$ Z

Ш S



Variations may occur in some floor plan styles. Dimensions and square foot measurements are approximate.





**Brattle Arms** 60 Brattle Street



**Langdon Square** 

- 1 Langdon Square
- 55 Langdon Street
- 59-61 Langdon Street
- 65 Langdon Street



**Charles Chauncy** 1 & 3 Chauncy Street



John Harvard 1-3 Langdon Street



3 Chauncy Court 18-26 Chauncy Street



6 Wendell Terrace 19-21 Wendell Street

#### **Cambridge Harvard Square Communities**

LEASING OFFICE 1642 Massachusetts Avenue,