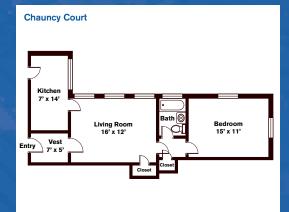

### One Bedroom ~ 1 Bath (660 sq. ft.)

One Bedroom ~ 1 Bath (564 sq. ft.)

One Bedroom ~ 1 Bath (820 sq. ft.)

**Brattle Arms** 

One Bedroom ~ 1 Bath (647 sq. ft.)

 $\Box$ Z

O

G Ш