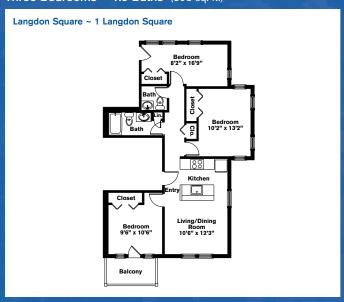

# One Bedroom + Den ~ 1 Bath (709 sq. ft.)

Two Bedrooms ~ 1 Baths (880 sq. ft.)

Two Bedrooms ~ 1 Baths (742 sq. ft.)

Two Bedrooms ~ 1 Baths (657 sq. ft.)

Three Bedrooms ~ 1.5 Baths (893 sq. ft.)