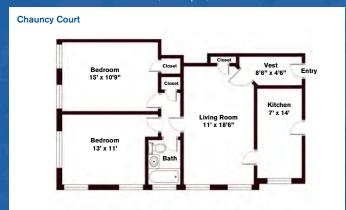

# One Bedroom + Den ~ 1 Bath (709 sq. ft.)

Two Bedrooms ~ 1 Baths (880 sq. ft.)

Two Bedrooms ~ 1 Baths (742 sq. ft.)

Two Bedrooms ~ 1 Baths (657 sq. ft.)

Three Bedrooms ~ 1.5 Baths (893 sq. ft.)

 $\Box$ Z

Ш S

Variations may occur in some floor plan styles. Dimensions and square foot measurements are approximate.

**Brattle Arms** 60 Brattle Street

**Langdon Square** 

- 1 Langdon Square
- 55 Langdon Street
- 59-61 Langdon Street
- 65 Langdon Street

**Charles Chauncy** 1 & 3 Chauncy Street

John Harvard 1-3 Langdon Street

3 Chauncy Court 18-26 Chauncy Street

6 Wendell Terrace 19-21 Wendell Street