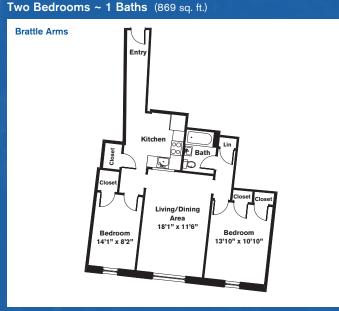

# One Bedroom + Den ~ 1 Bath (709 sq. ft.)

Two Bedrooms ~ 1 Baths (880 sq. ft.)

Two Bedrooms ~ 1 Baths (742 sq. ft.)

Two Bedrooms ~ 1 Baths (657 sq. ft.)

Three Bedrooms ~ 1.5 Baths (893 sq. ft.)

### One Bedroom ~ 1 Bath (660 sq. ft.)

One Bedroom ~ 1 Bath (564 sq. ft.)

One Bedroom ~ 1 Bath (820 sq. ft.)

**Brattle Arms** 

One Bedroom ~ 1 Bath (647 sq. ft.)

 $\Box$ Z

O

G Ш