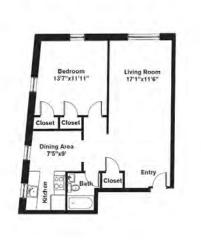

# One Bedroom ~ 1 Bath (615 sq. ft.)

 $\Box$ Z

Ш S

Variations may occur in some floor plan styles. Dimensions and square foot measurements are approximate.

**Brattle Arms** 60 Brattle Street

**Langdon Square** 

- 1 Langdon Square
- 55 Langdon Street
- 59-61 Langdon Street
- 65 Langdon Street