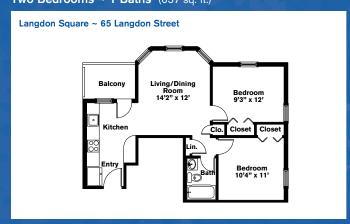

# One Bedroom + Den ~ 1 Bath (709 sq. ft.)

Two Bedrooms ~ 1 Baths (880 sq. ft.)

Two Bedrooms ~ 1 Baths (742 sq. ft.)

Two Bedrooms ~ 1 Baths (657 sq. ft.)

Three Bedrooms ~ 1.5 Baths (893 sq. ft.)