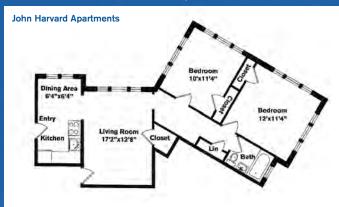

# One Bedroom + Den ~ 1 Bath (709 sq. ft.)

Two Bedrooms ~ 1 Baths (880 sq. ft.)

Two Bedrooms ~ 1 Baths (742 sq. ft.)

Two Bedrooms ~ 1 Baths (657 sq. ft.)

Three Bedrooms ~ 1.5 Baths (893 sq. ft.)