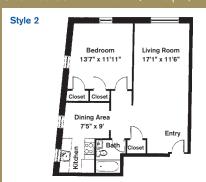

Two Bedrooms ~ 1 Bath (869 sq. ft.)

Two Bedrooms ~ 1 Bath (1,001 sq. ft.)

Variations may occur in some floor plan styles. Dimensions and square foot measurements are approximate.