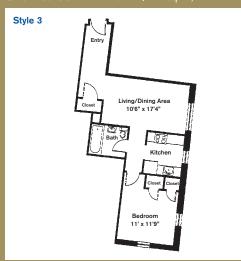

Two Bedrooms ~ 1 Bath (869 sq. ft.)

Two Bedrooms ~ 1 Bath (1,001 sq. ft.)

Variations may occur in some floor plan styles. Dimensions and square foot measurements are approximate.