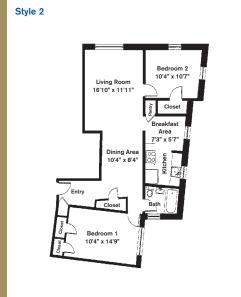

Two Bedrooms ~ 1 Bath (869 sq. ft.)

Two Bedrooms ~ 1 Bath (1,001 sq. ft.)

Variations may occur in some floor plan styles. Dimensions and square foot measurements are approximate.