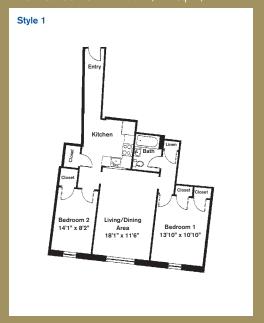

Two Bedrooms ~ 1 Bath (869 sq. ft.)

Two Bedrooms ~ 1 Bath (1,001 sq. ft.)

Variations may occur in some floor plan styles. Dimensions and square foot measurements are approximate.