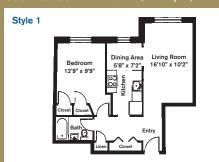

Two Bedrooms ~ 1 Bath (869 sq. ft.)

Two Bedrooms ~ 1 Bath (1,001 sq. ft.)

Variations may occur in some floor plan styles. Dimensions and square foot measurements are approximate.