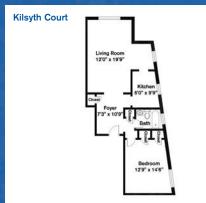

### One Bedroom ~ 1 Bath (665 sq. ft.)

One Bedroom ~ 1 Bath (615 sq. ft.)

One Bedroom ~ 1 Bath (710 sq. ft.)

Two Bedrooms ~ 1 Bath (860 sq. ft.)

One Bedroom ~ 1 Bath (730 sq. ft.)

Three Bedrooms ~ 1 Baths (1,000 sq. ft.)