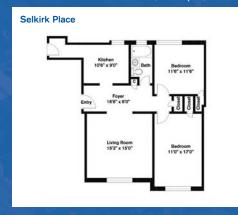

### One Bedroom ~ 1 Bath (665 sq. ft.)

One Bedroom ~ 1 Bath (615 sq. ft.)

One Bedroom ~ 1 Bath (710 sq. ft.)

Two Bedrooms ~ 1 Bath (860 sq. ft.)

One Bedroom ~ 1 Bath (730 sq. ft.)

Three Bedrooms ~ 1 Baths (1,000 sq. ft.)