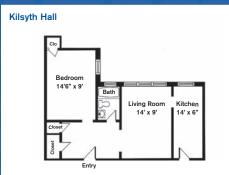

### One Bedroom ~ 1 Bath (665 sq. ft.)

One Bedroom ~ 1 Bath (615 sq. ft.)

One Bedroom ~ 1 Bath (710 sq. ft.)

Two Bedrooms ~ 1 Bath (860 sq. ft.)

One Bedroom ~ 1 Bath (730 sq. ft.)

Three Bedrooms ~ 1 Baths (1,000 sq. ft.)

Variations may occur in some floor plan styles. Dimensions and square foot measurements are approximate.

LEASING OFFICE Hampton Court ~ 1223 Beacon Street, Brookline, MA HOURS Mon - Fri: 10am - 6pm or by appt | Sat & Sun: 10am - 4pm