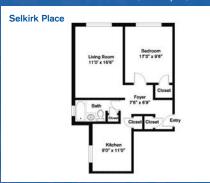

### One Bedroom ~ 1 Bath (665 sq. ft.)

One Bedroom ~ 1 Bath (615 sq. ft.)

One Bedroom ~ 1 Bath (710 sq. ft.)

Two Bedrooms ~ 1 Bath (860 sq. ft.)

One Bedroom ~ 1 Bath (730 sq. ft.)

Three Bedrooms ~ 1 Baths (1,000 sq. ft.)

Variations may occur in some floor plan styles. Dimensions and square foot measurements are approximate.

LEASING OFFICE Hampton Court ~ 1223 Beacon Street, Brookline, MA HOURS Mon - Fri: 10am - 6pm or by appt | Sat & Sun: 10am - 4pm