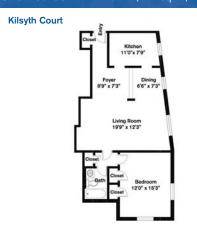

### One Bedroom ~ 1 Bath (665 sq. ft.)

One Bedroom ~ 1 Bath (615 sq. ft.)

One Bedroom ~ 1 Bath (710 sq. ft.)

Two Bedrooms ~ 1 Bath (860 sq. ft.)

One Bedroom ~ 1 Bath (730 sq. ft.)

Three Bedrooms ~ 1 Baths (1,000 sq. ft.)