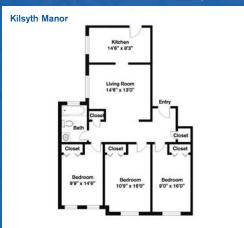

### One Bedroom ~ 1 Bath (665 sq. ft.)

One Bedroom ~ 1 Bath (615 sq. ft.)

One Bedroom ~ 1 Bath (710 sq. ft.)

Two Bedrooms ~ 1 Bath (860 sq. ft.)

One Bedroom ~ 1 Bath (730 sq. ft.)

Three Bedrooms ~ 1 Baths (1,000 sq. ft.)