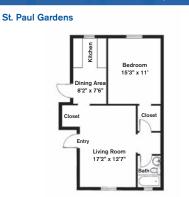

### One Bedroom ~ 1 Bath (700 sq. ft.)

Two Bedrooms ~ 1 Bath (635 sq. ft.)

Variations may occur in some floor plan styles. Dimensions and square foot measurements are approximate.

LEASING OFFICE Hampton Court ~ 1223 Beacon Street, Brookline, MA HOURS Mon - Fri: 10am - 6pm or by appt | Sat & Sun: 10am - 4pm