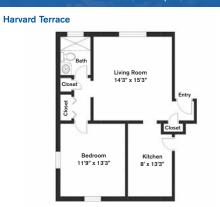

### One Bedroom ~ 1 Bath (700 sq. ft.)

Two Bedrooms ~ 1 Bath (635 sq. ft.)

Variations may occur in some floor plan styles. Dimensions and square foot measurements are approximate.

LEASING OFFICE Hampton Court ~ 1223 Beacon Street, Brookline, MA HOURS Mon - Fri: 10am - 6pm or by appt | Sat & Sun: 10am - 4pm