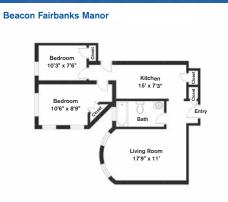

#### One Bedroom ~ 1 Bath (475 sq. ft.)

**Beacon Fairbanks Manor** 

Two Bedrooms ~ 1 Bath (695 sq. ft.)