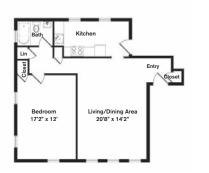

# CHR Brookline Apartments Start Living

One Bedroom ~ 1 Bath (618 sq. ft.)

### One Bedroom ~ 1 Bath (700 sq. ft.)

Two Bedrooms ~ 1 Bath (635 sq. ft.)

Variations may occur in some floor plan styles. Dimensions and square foot measurements are approximate.

LEASING OFFICE Hampton Court ~ 1223 Beacon Street, Brookline, MA HOURS Mon - Fri: 10am - 6pm or by appt | Sat & Sun: 10am - 4pm