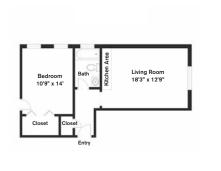

Courtyard, Beacon Fairbanks Manor, Hampton Court, Harvard Terrace and St. Paul Gardens

### FEATURES AND AMENITIES

- No broker fee
- Free heat and hot water
- Controlled access
- Eat-in kitchens in select apartments
- Tile floors in kitchen and baths
- Vintage moldings and details
- · Bright and airy apartment residences
- Cable ready
- Hardwood floors
- · Laundry room
- Parking available for fee
- · Walking distance to MBTA
- On-line payments
- 24-hour maintenance response guarantee

Residence features are subject to change and may be available in select apartments only



# CHR Brookline Apartments Start Living

One Bedroom ~ 1 Bath (618 sq. ft.)



#### One Bedroom ~ 1 Bath (746 sq. ft.)

Auburn Harris Courtyard



#### One Bedroom ~ 1 Bath (475 sq. ft.)

**Beacon Fairbanks Manor** 





Two Bedrooms ~ 1 Bath (695 sq. ft.)

### One Bedroom ~ 1 Bath (700 sq. ft.)



Two Bedrooms ~ 1 Bath (635 sq. ft.)



Variations may occur in some floor plan styles. Dimensions and square foot measurements are approximate.

LEASING OFFICE Hampton Court ~ 1223 Beacon Street, Brookline, MA HOURS Mon - Fri: 10am - 6pm or by appt | Sat & Sun: 10am - 4pm





10/18