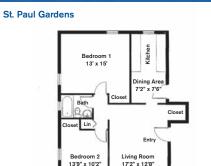

### One Bedroom ~ 1 Bath (700 sq. ft.)

Two Bedrooms ~ 1 Bath (635 sq. ft.)

Variations may occur in some floor plan styles. Dimensions and square foot measurements are approximate.

LEASING OFFICE Hampton Court ~ 1223 Beacon Street, Brookline, MA HOURS Mon - Fri: 10am - 6pm or by appt | Sat & Sun: 10am - 4pm