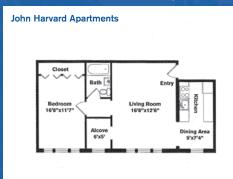

## One Bedroom ~ 1 Bath (564 sq. ft.)

One Bedroom ~ 1 Bath (647 sq. ft.)

One Bedroom ~ 1 Bath (530 sq. ft.)

Two Bedrooms ~ 1 Bath (556 sq. ft.)

One Bedroom ~ 1 Bath (615 sq. ft.)

Two Bedrooms ~ 1 Baths (742 sq. ft.)

Variations may occur in some floor plan styles. Dimensions and square foot measurements are approximate.

LEASING OFFICE One Langdon Street, Cambridge, MA 02138 HOURS Mon-Fri: 9am-6pm | Sat: 10am-4pm | Sun: 10am-3pm