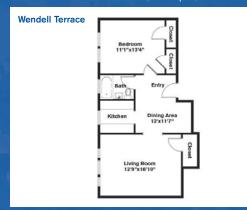

## One Bedroom ~ 1 Bath (564 sq. ft.)

One Bedroom ~ 1 Bath (647 sq. ft.)

One Bedroom ~ 1 Bath (530 sq. ft.)

Two Bedrooms ~ 1 Bath (556 sq. ft.)

One Bedroom ~ 1 Bath (615 sq. ft.)

Two Bedrooms ~ 1 Baths (742 sq. ft.)

Variations may occur in some floor plan styles. Dimensions and square foot measurements are approximate.

LEASING OFFICE One Langdon Street, Cambridge, MA 02138 HOURS Mon-Fri: 9am-6pm | Sat: 10am-4pm | Sun: 10am-3pm