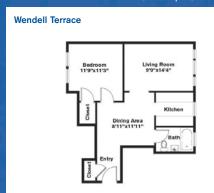

## One Bedroom ~ 1 Bath (564 sq. ft.)

One Bedroom ~ 1 Bath (647 sq. ft.)

One Bedroom ~ 1 Bath (530 sq. ft.)

Two Bedrooms ~ 1 Bath (556 sq. ft.)

One Bedroom ~ 1 Bath (615 sq. ft.)

Two Bedrooms ~ 1 Baths (742 sq. ft.)

Variations may occur in some floor plan styles. Dimensions and square foot measurements are approximate.

LEASING OFFICE One Langdon Street, Cambridge, MA 02138 HOURS Mon-Fri: 9am-6pm | Sat: 10am-4pm | Sun: 10am-3pm