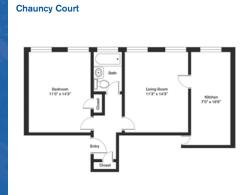

## One Bedroom ~ 1 Bath (564 sq. ft.)

One Bedroom ~ 1 Bath (647 sq. ft.)

One Bedroom ~ 1 Bath (530 sq. ft.)

Two Bedrooms ~ 1 Bath (556 sq. ft.)

One Bedroom ~ 1 Bath (615 sq. ft.)

Two Bedrooms ~ 1 Baths (742 sq. ft.)

Variations may occur in some floor plan styles. Dimensions and square foot measurements are approximate.

LEASING OFFICE One Langdon Street, Cambridge, MA 02138 HOURS Mon-Fri: 9am-6pm | Sat: 10am-4pm | Sun: 10am-3pm