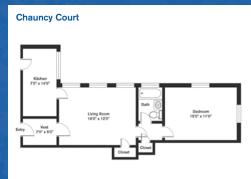

## One Bedroom ~ 1 Bath (564 sq. ft.)

One Bedroom ~ 1 Bath (647 sq. ft.)

One Bedroom ~ 1 Bath (530 sq. ft.)

Two Bedrooms ~ 1 Bath (556 sq. ft.)

One Bedroom ~ 1 Bath (615 sq. ft.)

Two Bedrooms ~ 1 Baths (742 sq. ft.)

Variations may occur in some floor plan styles. Dimensions and square foot measurements are approximate.

LEASING OFFICE One Langdon Street, Cambridge, MA 02138 HOURS Mon-Fri: 9am-6pm | Sat: 10am-4pm | Sun: 10am-3pm