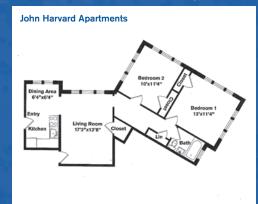

## One Bedroom ~ 1 Bath (564 sq. ft.)

One Bedroom ~ 1 Bath (647 sq. ft.)

One Bedroom ~ 1 Bath (530 sq. ft.)

Two Bedrooms ~ 1 Bath (556 sq. ft.)

One Bedroom ~ 1 Bath (615 sq. ft.)

Two Bedrooms ~ 1 Baths (742 sq. ft.)

Variations may occur in some floor plan styles. Dimensions and square foot measurements are approximate.

LEASING OFFICE One Langdon Street, Cambridge, MA 02138 HOURS Mon-Fri: 9am-6pm | Sat: 10am-4pm | Sun: 10am-3pm