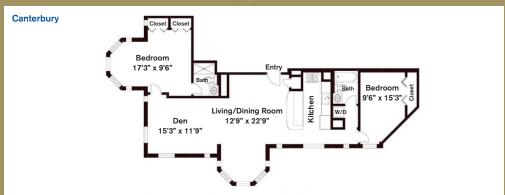

Two Bedrooms plus Den ~ 2 Baths (1,215 sq. ft.)

Two Bedrooms plus Den ~ 2 Baths (1,255 sq. ft.)

Variations may occur in some floor plan styles. Dimensions and square foot measurements are approximate.

Longwood Towers, 20 Chapel Street, Brookline, MA 02446 LEASING OFFICE 1443 Beacon Street, Brookline, MA 02446