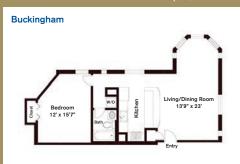

Residence features are subject to change and may be available in select apartments only.

Ω ٤ 0

0

U

0

٤ Ш Z S

One Bedroom ~ 1 Bath (780 sq. ft.)

One Bedroom ~ 1 Bath (789 sq. ft.)