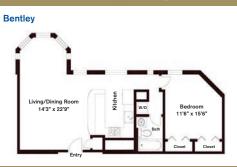

Residence features are subject to change and may be available in select apartments only.

Ω ٤ 0

0

U

0

٤ Ш Z S

One Bedroom ~ 1 Bath (780 sq. ft.)

One Bedroom ~ 1 Bath (789 sq. ft.)