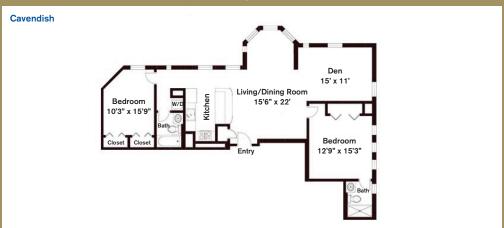

Two Bedrooms plus Den ~ 2 Baths (1,215 sq. ft.)

Two Bedrooms plus Den ~ 2 Baths (1,255 sq. ft.)

Variations may occur in some floor plan styles. Dimensions and square foot measurements are approximate.

Longwood Towers, 20 Chapel Street, Brookline, MA 02446 LEASING OFFICE 1443 Beacon Street, Brookline, MA 02446