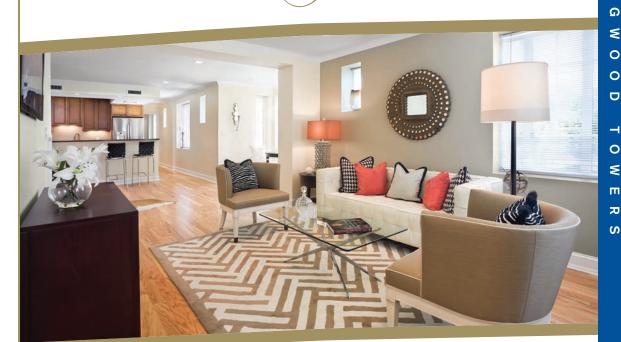

## **Longwood Towers**

ongwood Towers combines classic architecture, contemporary interiors and traditional white glove service - all in a convenient location in one of Brookline's most desirable areas. Longwood Towers is located only steps from the MBTA D Line, walking distance to the Longwood Medical Area and Coolidge Corner, and minutes to the Mass Pike and Route 9. These newly reconfigured luxury residences feature with open floor plans, abundant natural light and top-of-the-line finishes. Bay windows showcase exceptional views of Boston overlooking a beautifully landscaped courtyard. Residents can enjoy a community room and fitness center just off the grand lobby, a showstopper in its own right!

## FEATURES AND AMENITIES

- On the D Line
- · Walk to Longwood Medical Area
- · Kitchens with stainless appliances, granite and custom cabinets
- Central air and heat
- · Marble baths with heated floors
- Custom closets
- Bay windows
- Doorman
- 24-hour concierge
- Package acceptance
- · Fitness center
- · Community room
- · On-site storage room
- Pet friendly
- On-site Zipcar
- 24-hour valet parking with garage
- · Online rent payments
- 24/7 emergency maintenance response