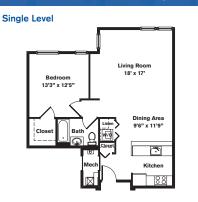

5, I-495, and Routes 128 and 24, the Massachusetts Turnpike, and the commuter rail to Boston.

# Call Today! (781) 762-1111

# FEATURES AND AMENITIES

- Spacious two-story townhomes with private entrances
- Single-level floor plans available
- Loft style apartments available
- Fully applianced kitchens
- · Washer/dryer in most apartments
- · On-site laundry facilities
- Storage options available
- · Central heat and air
- Large well-landscaped courtyards
- Free shuttle to the train
- Clubhouse with swimming pool, fitness center, free Wi-Fi and computer center
- Pets welcome call for info
- Online rent payment
- 24-hour maintenance response guarantee

Residence features are subject to change and may be available in select apartments only.



Z O R



### One Bedroom ~ 1 Bath (841 sq. ft.)



## One Bedroom ~ 1 Bath (797 sq. ft.)

#### Single Level



Two Bedrooms ~ 1.5 Baths (1,000 sq. ft.)



### Three Bedrooms ~ 1.5 Baths (1,160 sq. ft.)



# Variations may occur in some floor plan styles.

Loft Style ~ 1 Bath (1,003 sq. ft.) **Two Floors** Living Room 13'8" x 15'0" Bedroom 14'7" x 10'11 Dining Area 9'8" x 11'9"

First Floor

õ

Kitchen 88

Loft 10'6" x 15'

Bedroom 2 9'10" x 15'

11' x 15

Second Floor

Ω

Second Floor Ė E

Dimensions and square foot measurements are approximate.

LEASING OFFICE One Norwest Drive, Norwood, MA 02062

HOURS Mon, Tues, Thurs & Fri: 9 am - 5 pm | Wed: 9 am - 6 pm | Sat: 10 am - 5 pm | Sun: 10 am - 4 pm

(781) 762-1111 | CHR-Apartments.com 📑 @CHR.NW.Apartments 💟 @NorwestWoods



z 0 고 ٤ Ш S

-

٤ 0

0 

ഗ



10/18

Two Bedrooms ~ 1.5 Baths (1,