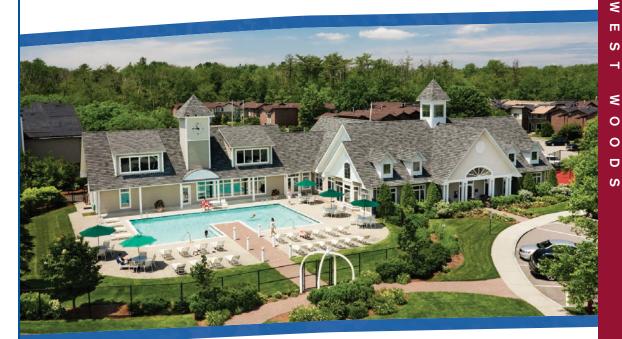

orwest Woods combines elegant, relaxed countryside living and small town charm on 20 acres of beautifully landscaped grounds.

Residents enjoy a recently completed clubhouse, fitness center, swimming pool, tennis courts and fitness circuit as well as many other amenities. Norwest Woods offers easy access to I-95, I-495, and Routes 128 and 24, the Massachusetts Turnpike, and the commuter rail to Boston.