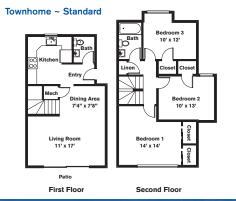

pacious two-story townhomes with private entrances
- Single-level floor plans available
- Loft style apartments available
- Fully applianced kitchens
- · Washer/dryer in most apartments
- · On-site laundry facilities
- Storage options available
- · Central heat and air
- Large well-landscaped courtyards
- Free shuttle to the train
- Clubhouse with swimming pool, fitness center, free Wi-Fi and computer center
- Pets welcome call for info
- Online rent payment
- 24-hour maintenance response guarantee

Residence features are subject to change and may be available in select apartments only.



Z O R



### One Bedroom ~ 1 Bath (841 sq. ft.)



## One Bedroom ~ 1 Bath (797 sq. ft.)

#### Single Level



Two Bedrooms ~ 1.5 Baths (1,000 sq. ft.)



### Three Bedrooms ~ 1.5 Baths (1,160 sq. ft.)



# Variations may occur in some floor plan styles.

Loft Style ~ 1 Bath (1,003 sq. ft.) **Two Floors** Living Room 13'8" x 15'0" Bedroom 14'7" x 10'11 Dining Area 9'8" x 11'9"

First Floor

õ

Kitchen 88

Loft 10'6" x 15'

Bedroom 2 9'10" x 15'

11' x 15

Second Floor

Ω

Second Floor Ė E

Dimensions and square foot measurements are approximate.

LEASING OFFICE One Norwest Drive, Norwood, MA 02062

HOURS Mon, Tues, Thurs & Fri: 9 am - 5 pm | Wed: 9 am - 6 pm | Sat: 10 am - 5 pm | Sun: 10 am - 4 pm

(781) 762-1111 | CHR-Apartments.com 📑 @CHR.NW.Apartments 💟 @NorwestWoods



z 0 고 ٤ Ш S

-

٤ 0

0 

ഗ



10/18

Two Bedrooms ~ 1.5 Baths (1,044 sq. ft.)

Dining Roo 8' x 12'

Living Room 12' x 17'

Patio

First Floor

Townhome ~ Large