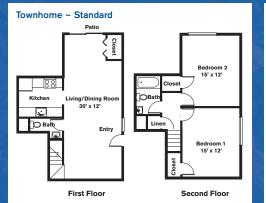

day! (781) 762-1111

# FEATURES AND AMENITIES

- Spacious two-story townhomes with private entrances
- Single-level floor plans available
- Loft style apartments available
- Fully applianced kitchens
- · Washer/dryer in most apartments
- · On-site laundry facilities
- Storage options available
- · Central heat and air
- Large well-landscaped courtyards
- Free shuttle to the train
- Clubhouse with swimming pool, fitness center, free Wi-Fi and computer center
- Pets welcome call for info
- Online rent payment
- 24-hour maintenance response guarantee

Residence features are subject to change and may be available in select apartments only.



Z O R



### One Bedroom ~ 1 Bath (841 sq. ft.)



## One Bedroom ~ 1 Bath (797 sq. ft.)

#### Single Level



Two Bedrooms ~ 1.5 Baths (1,000 sq. ft.)



### Three Bedrooms ~ 1.5 Baths (1,160 sq. ft.)



# Variations may occur in some floor plan styles.

Loft Style ~ 1 Bath (1,003 sq. ft.) **Two Floors** Living Room 13'8" x 15'0" Bedroom 14'7" x 10'11 Dining Area 9'8" x 11'9"

First Floor

õ

Kitchen 88

Loft 10'6" x 15'

Bedroom 2 9'10" x 15'

11' x 15

Second Floor

Ω

Second Floor Ė E

Dimensions and square foot measurements are approximate.

LEASING OFFICE One Norwest Drive, Norwood, MA 02062

HOURS Mon, Tues, Thurs & Fri: 9 am - 5 pm | Wed: 9 am - 6 pm | Sat: 10 am - 5 pm | Sun: 10 am - 4 pm

(781) 762-1111 | CHR-Apartments.com 📑 @CHR.NW.Apartments 💟 @NorwestWoods



z 0 고 ٤ Ш S

-

٤ 0

0 

ഗ



10/18

Two Bedrooms ~ 1.5 Baths (1,044 sq. ft.)

Dining Roo 8' x 12'

Living Room 12' x 17'

Patio

First Floor

Townhome ~ Large