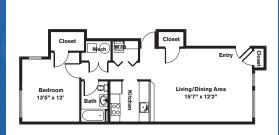

and the commuter rail to Boston.

# Call Today! (781) 762-1111

# FEATURES AND AMENITIES

- Spacious two-story townhomes with private entrances
- Single-level floor plans available
- Loft style apartments available
- Fully applianced kitchens
- · Washer/dryer in most apartments
- · On-site laundry facilities
- Storage options available
- · Central heat and air
- Large well-landscaped courtyards
- Free shuttle to the train
- Clubhouse with swimming pool, fitness center, free Wi-Fi and computer center
- Pets welcome call for info
- Online rent payment
- 24-hour maintenance response guarantee

Residence features are subject to change and may be available in select apartments only.



Z O R



### One Bedroom ~ 1 Bath (841 sq. ft.)



## One Bedroom ~ 1 Bath (797 sq. ft.)

#### Single Level



Two Bedrooms ~ 1.5 Baths (1,000 sq. ft.)



### Three Bedrooms ~ 1.5 Baths (1,160 sq. ft.)



# Variations may occur in some floor plan styles.

Loft Style ~ 1 Bath (1,003 sq. ft.) **Two Floors** Living Room 13'8" x 15'0" Bedroom 14'7" x 10'11 Dining Area 9'8" x 11'9"

First Floor

õ

Kitchen 88

Loft 10'6" x 15'

Bedroom 2 9'10" x 15'

11' x 15

Second Floor

Ω

Second Floor Ė E

Dimensions and square foot measurements are approximate.

LEASING OFFICE One Norwest Drive, Norwood, MA 02062

HOURS Mon, Tues, Thurs & Fri: 9 am - 5 pm | Wed: 9 am - 6 pm | Sat: 10 am - 5 pm | Sun: 10 am - 4 pm

(781) 762-1111 | CHR-Apartments.com 📑 @CHR.NW.Apartments 💟 @NorwestWoods



z 0 고 ٤ Ш S

-

٤ 0

0 

ഗ



10/18

Two Bedrooms ~ 1.5 Baths (1,044 sq. ft.)

Dining Roo 8' x 12'

Living Room 12' x 17'

Pa