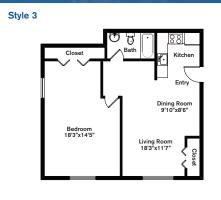

#### One Bedroom ~ 1 Bath (725 sq. ft.)

One Bedroom ~ 1 Bath (600 sq. ft.)

Two Bedrooms ~ 1 Bath (800 sq. ft.)

Two Bedrooms ~ 1.5 Baths (900 sq. ft.)

Variations may occur in some floor plan styles. Dimensions and square foot measurements are approximate.