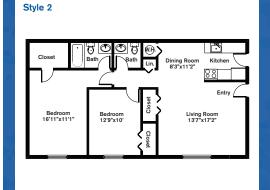

#### One Bedroom ~ 1 Bath (725 sq. ft.)

One Bedroom ~ 1 Bath (600 sq. ft.)

Two Bedrooms ~ 1 Bath (800 sq. ft.)

Two Bedrooms ~ 1.5 Baths (900 sq. ft.)

Variations may occur in some floor plan styles. Dimensions and square foot measurements are approximate.