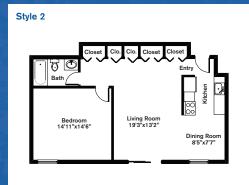

#### One Bedroom ~ 1 Bath (725 sq. ft.)

One Bedroom ~ 1 Bath (600 sq. ft.)

Two Bedrooms ~ 1 Bath (800 sq. ft.)

Two Bedrooms ~ 1.5 Baths (900 sq. ft.)

Variations may occur in some floor plan styles. Dimensions and square foot measurements are approximate.