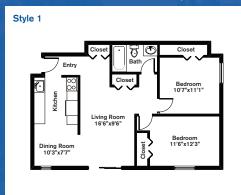

#### One Bedroom ~ 1 Bath (725 sq. ft.)

One Bedroom ~ 1 Bath (600 sq. ft.)

Two Bedrooms ~ 1 Bath (800 sq. ft.)

Two Bedrooms ~ 1.5 Baths (900 sq. ft.)

Variations may occur in some floor plan styles. Dimensions and square foot measurements are approximate.