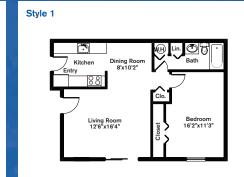

## One Bedroom ~ 1 Bath (725 sq. ft.)

#### One Bedroom ~ 1 Bath (725 sq. ft.)

One Bedroom ~ 1 Bath (600 sq. ft.)

Two Bedrooms ~ 1 Bath (800 sq. ft.)

Two Bedrooms ~ 1.5 Baths (900 sq. ft.)

Variations may occur in some floor plan styles. Dimensions and square foot measurements are approximate.