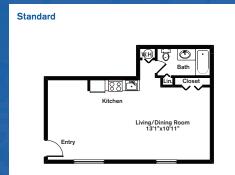

reen Start LWING



illage Green is an ideal location for everything you like to do: shopping, dining and recreation. The wide range of studio, one and two bedroom styles feature gourmet kitchens, dining areas, walk-in closets and patios/balconies. Step outside and enjoy a quiet picnic, a game of tennis or just relax by the resort-style pool.

Surrounded by tall trees and rolling hills, Village Green is conveniently located near public transit and within minutes of I-495 and I-95. It's an easy commute to Boston and Providence.

Call Today! (508) 643-0700

- · Brand new clubhouse including pool, lounge, Internet café, activity room, fitness center,
- · Several single-level floor plans

- air conditioning

may be available in select apartments only.







### Studio ~ 1 Bath (500 sq. ft.)



## One Bedroom ~ 1 Bath (725 sq. ft.)



#### One Bedroom ~ 1 Bath (725 sq. ft.)



One Bedroom ~ 1 Bath (600 sq. ft.)



Two Bedrooms ~ 1 Bath (800 sq. ft.)



Two Bedrooms ~ 1.5 Baths (900 sq. ft.)



Variations may occur in some floor plan styles. Dimensions and square foot measurements are approximate.



LEASING OFFICE 71 Messenger Street, Plainville, MA 02762 HOURS Mon - Fri: 9am - 6pm | Sat: 10am - 5pm | Sun: 11am - 3pm