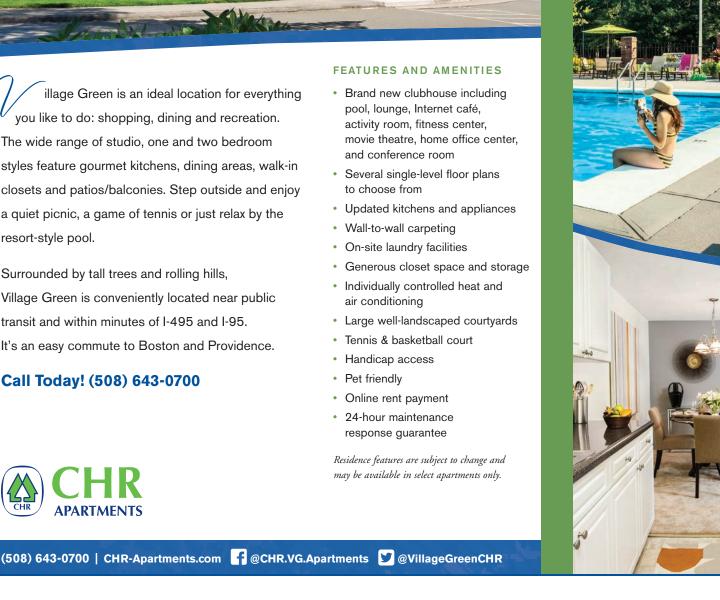

# Village Green Start LWING

illage Green is an ideal location for everything you like to do: shopping, dining and recreation. The wide range of studio, one and two bedroom styles feature gourmet kitchens, dining areas, walk-in closets and patios/balconies. Step outside and enjoy a quiet picnic, a game of tennis or just relax by the resort-style pool.

Surrounded by tall trees and rolling hills, Village Green is conveniently located near public transit and within minutes of I-495 and I-95. It's an easy commute to Boston and Providence.

Call Today! (508) 643-0700

- · Brand new clubhouse including pool, lounge, Internet café, activity room, fitness center,
- · Several single-level floor plans

- air conditioning

may be available in select apartments only.