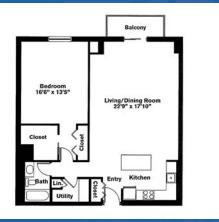

apartments
- Fully equipped kitchen
- Central air conditioning (select units)
- Wall-to-wall carpeting
- Spacious closets
- Private terraces (select units)
- Controlled building access
- Covered parking available
- Laundry rooms
- Pool and sundeck
- Package acceptance
- Resident community garden
- Nearby public transportation
- Pet friendly call for details
- · Online rent payment
- 24-hour maintenance response guarantee
- Community sponsored resident events
- Residence features are subject to change and

may be available in select apartments only.



5

П

Water View Terrace Start Living

One Bedroom ~ 1 Bath (740 sq. ft.)





Two Bedrooms ~ 2 Baths (1,021 sq. ft.)

## One Bedroom ~ 1 Bath (808 sq. ft.)

Two Bedrooms ~ 2 Baths (1,047 sq. ft.)



## One Bedroom ~ 1 Bath (1,072 sq. ft.)





Two Bedrooms ~ 2 Baths (1,049 sq. ft.)



**Î** 

Variations may occur in some floor plan styles. Dimensions and square foot measurements are approximate.



W A

ד ת

<

≡ ≷

TERRACE

Chestnut Hill Realty

HOURS Mon & Fri: 9 am – 5 pm | Tues, Wed, Thur: 9 am – 6 pm | Sun & Sun: 10 am – 4 pm

LEASING OFFICE 1400 Worcester Road, Framingham, MA 01702

10/18