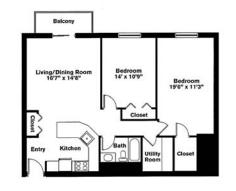

may be available in select apartments only.

5

П

Water View Terrace Start Living

One Bedroom ~ 1 Bath (740 sq. ft.)

Two Bedrooms ~ 2 Baths (1,021 sq. ft.)