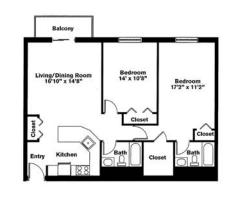

al air conditioning (select units)
- Wall-to-wall carpeting
- Spacious closets
- Private terraces (select units)
- Controlled building access
- Covered parking available
- Laundry rooms
- Pool and sundeck
- Package acceptance
- Resident community garden
- Nearby public transportation
- Pet friendly call for details
- · Online rent payment
- 24-hour maintenance response guarantee
- Community sponsored resident events
- Residence features are subject to change and

may be available in select apartments only.



5

П

Water View Terrace Start Living

One Bedroom ~ 1 Bath (740 sq. ft.)





Two Bedrooms ~ 2 Baths (1,021 sq. ft.)

## One Bedroom ~ 1 Bath (808 sq. ft.)

Two Bedrooms ~ 2 Baths (1,047 sq. ft.)



## One Bedroom ~ 1 Bath (1,072 sq. ft.)





Two Bedrooms ~ 2 Baths (1,049 sq. ft.)



**Î** 

Variations may occur in some floor plan styles. Dimensions and square foot measurements are approximate.



W A

ד ת

<

≡ ≷

TERRACE

Chestnut Hill Realty

HOURS Mon & Fri: 9 am – 5 pm | Tues, Wed, Thur: 9 am – 6 pm | Sun & Sun: 10 am – 4 pm

LEASING OFFICE 1400 Worcester Road, Framingham, MA 01702

10/18