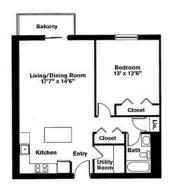

may be available in select apartments only.

5

П

Water View Terrace Start Living

One Bedroom ~ 1 Bath (740 sq. ft.)

Two Bedrooms ~ 2 Baths (1,021 sq. ft.)