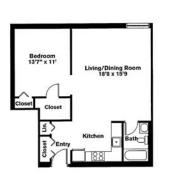

may be available in select apartments only.

5

П

Water View Terrace Start Living

One Bedroom ~ 1 Bath (740 sq. ft.)

Two Bedrooms ~ 2 Baths (1,021 sq. ft.)