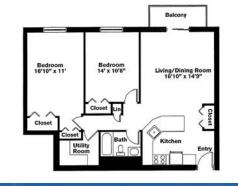

may be available in select apartments only.

5

П

Water View Terrace Start Living

One Bedroom ~ 1 Bath (740 sq. ft.)

Two Bedrooms ~ 2 Baths (1,021 sq. ft.)