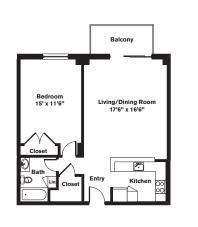

Residence features are subject to change and may be available in select apartments only. Water View Village Start Living

Studio ~ 1 Bath (541 sq. ft.)

Two Bedrooms ~ 1 Bath (900 sq. ft.)

**One Bedroom ~ 1 Bath** (720 sq. ft.)