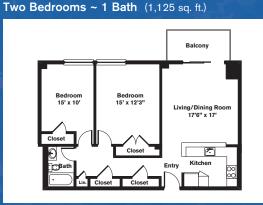

Residence features are subject to change and may be available in select apartments only. Water View Village Start Living

Studio ~ 1 Bath (541 sq. ft.)

Two Bedrooms ~ 1 Bath (900 sq. ft.)

**One Bedroom ~ 1 Bath** (720 sq. ft.)