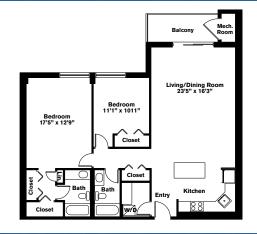

One Bedroom ~ 1 Bath (850 sq. ft.)

Two Bedrooms ~ 2 Baths (1,280 sq. ft.)

Variations may occur in some floor plan styles. Dimensions and square foot measurements are approximate.

LEASING OFFICE 1296 Worcester Road, Framingham, MA 01702 HOURS Mon & Fri: 9am - 5pm | Tues, Wed, Thur: 9am - 6pm | Sun & Sun: 10am - 4pm