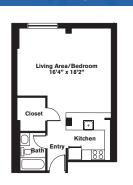

Residence features are subject to change and may be available in select apartments only. Water View Village Start Living

Studio ~ 1 Bath (541 sq. ft.)

Two Bedrooms ~ 1 Bath (900 sq. ft.)

**One Bedroom ~ 1 Bath** (720 sq. ft.)

One Bedroom ~ 1 Bath (850 sq. ft.)

Two Bedrooms ~ 2 Baths (1,280 sq. ft.)

Variations may occur in some floor plan styles. Dimensions and square foot measurements are approximate.

LEASING OFFICE 1296 Worcester Road, Framingham, MA 01702 HOURS Mon & Fri: 9am - 5pm | Tues, Wed, Thur: 9am - 6pm | Sun & Sun: 10am - 4pm