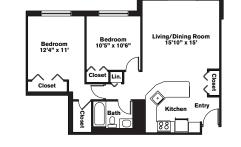

Residence features are subject to change and may be available in select apartments only. Water View Village Start Living

Studio ~ 1 Bath (541 sq. ft.)

Two Bedrooms ~ 1 Bath (900 sq. ft.)

**One Bedroom ~ 1 Bath** (720 sq. ft.)

One Bedroom ~ 1 Bath (850 sq. ft.)

Two Bedrooms ~ 2 Baths (1,280 sq. ft.)

Variations may occur in some floor plan styles. Dimensions and square foot measurements are approximate.

LEASING OFFICE 1296 Worcester Road, Framingham, MA 01702 HOURS Mon & Fri: 9am - 5pm | Tues, Wed, Thur: 9am - 6pm | Sun & Sun: 10am - 4pm