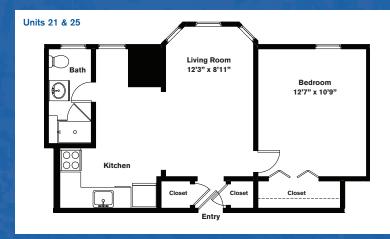

Call Today! (617) 734-7300



#### FEATURES AND AMENITIES

- · Newly renovated throughout
- · Gleaming hardwood floors
- Granite countertops
- Stainless steel kitchen appliances
- Gas stoves
- New kitchen cabinets
- · Recessed lighting in living area
- Fireplace hearths decorative only\*
- Skylights\*
- Scenic views
- Original period detailing
- Bay windows\*
- Heat and hot water included
- · Onsite parking available
- · Laundry rooms
- Landscaped grounds
- · Walking distance to Boston College
- · Walking distance to MBTA
- Online rent payments
- 24-hour maintenance response guarantee

\*Select units

Residence features are subject to change and may be available in select apartments only.



# The Chestnut Hill ~ at 219 Commonwealth Avenue



### **One Bedroom** One Bath

(538 sq. ft.)



### **Two Bedrooms** One Bath

(806 sq. ft.)



### Two Bedrooms One Bath

(1,031 sq. ft.)



Variations may occur in some floor plan styles. Dimensions and square foot measurements are approximate.



LEASING OFFICE Hampton Court ~ 1223 Beacon Street, Brookline, MA HOURS Mon - Fri: 10am - 6pm or by appt | Sat & Sun: 10am - 4pm







S

N

ဖ ဂ

0 ≤

0

z ٤ ш

I