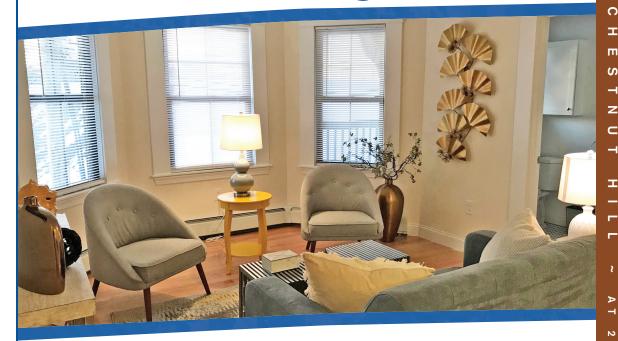

### NEWLY RENOVATED APARTMENTS

ocated on a scenic, tree-lined residential street with convenient access to Boston College, upscale shops, restaurants and public transportation, The Chestnut Hill at 219 Commonwealth Avenue apartments offer charm and convenience in one of Newton's most desirable neighborhoods. While conveying timeless elegance from a bygone era, the historic, Tudor-style building has been fully renovated to meet today's lifestyle standards. The sun-filled studio, one and two bedroom apartments feature hardwood floors, crown molding, high-end finishes, recessed lighting and vintage architectural details. Lifestyle, recreational and cultural amenities are within an easy walk or drive.

#### FEATURES AND AMENITIES

- · Newly renovated throughout
- · Gleaming hardwood floors
- Granite countertops
- Stainless steel kitchen appliances
- Gas stoves
- New kitchen cabinets
- · Recessed lighting in living area
- Fireplace hearths decorative only\*
- Skylights\*
- Scenic views
- Original period detailing
- Bay windows\*
- Heat and hot water included
- · Onsite parking available
- · Laundry rooms
- Landscaped grounds
- · Walking distance to Boston College
- · Walking distance to MBTA
- Online rent payments
- 24-hour maintenance response guarantee