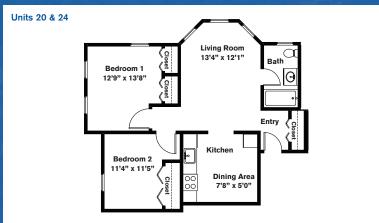

D AMENITIES

- · Newly renovated throughout
- · Gleaming hardwood floors
- Granite countertops
- Stainless steel kitchen appliances
- Gas stoves
- New kitchen cabinets
- · Recessed lighting in living area
- Fireplace hearths decorative only\*
- Skylights\*
- Scenic views
- Original period detailing
- Bay windows\*
- Heat and hot water included
- · Onsite parking available
- · Laundry rooms
- Landscaped grounds
- · Walking distance to Boston College
- · Walking distance to MBTA
- Online rent payments
- 24-hour maintenance response guarantee

\*Select units

Residence features are subject to change and may be available in select apartments only.



# The Chestnut Hill ~ at 219 Commonwealth Avenue



### **One Bedroom** One Bath

(538 sq. ft.)



### **Two Bedrooms** One Bath

(806 sq. ft.)



### Two Bedrooms One Bath

(1,031 sq. ft.)



Variations may occur in some floor plan styles. Dimensions and square foot measurements are approximate.



LEASING OFFICE Hampton Court ~ 1223 Beacon Street, Brookline, MA HOURS Mon - Fri: 10am - 6pm or by appt | Sat & Sun: 10am - 4pm







S

N

ဖ ဂ

0 ≤

0

z ٤ ш

I