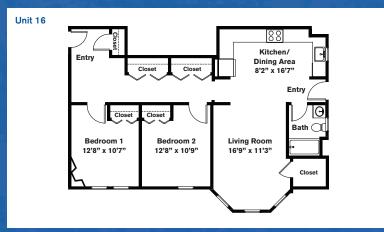

### Two Bedrooms One Bath

(1,031 sq. ft.)

Variations may occur in some floor plan styles. Dimensions and square foot measurements are approximate.

LEASING OFFICE Hampton Court ~ 1223 Beacon Street, Brookline, MA HOURS Mon - Fri: 10am - 6pm or by appt | Sat & Sun: 10am - 4pm