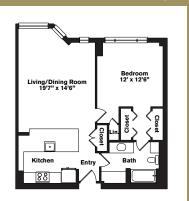

### One Bedroom ~ 1 Bath (879 sq. ft.)

One Bedroom ~ 1.5 Baths (984 sq. ft.)

One Bedroom ~ 1 Bath (852 sq. ft.) Two Bedrooms ~ 2 Baths (1,271 sq. ft.)

## Living/Dining Room 19'8" x 15'1" Bedroom 13'5" x 12 1 Kitcher 88

Three Bedrooms ~ 2.5 Bath (1,447 sq. ft.) One Bedroom ~ 1 Bath (804 sq. ft.)

Variations may occur in some floor plan styles. Dimensions and square foot measurements are approximate.