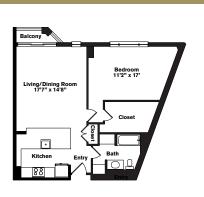

### One Bedroom ~ 1 Bath (879 sq. ft.)

One Bedroom ~ 1.5 Baths (984 sq. ft.)

One Bedroom ~ 1 Bath (852 sq. ft.) Two Bedrooms ~ 2 Baths (1,271 sq. ft.)

## Living/Dining Room 19'8" x 15'1" Bedroom 13'5" x 12 1 Kitcher 88

Three Bedrooms ~ 2.5 Bath (1,447 sq. ft.) One Bedroom ~ 1 Bath (804 sq. ft.)

Variations may occur in some floor plan styles. Dimensions and square foot measurements are approximate.