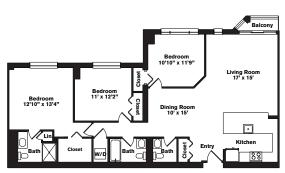

### One Bedroom ~ 1 Bath (879 sq. ft.)

One Bedroom ~ 1.5 Baths (984 sq. ft.)

One Bedroom ~ 1 Bath (852 sq. ft.) Two Bedrooms ~ 2 Baths (1,271 sq. ft.)

## Living/Dining Room 19'8" x 15'1" Bedroom 13'5" x 12 1 Kitcher 88

Three Bedrooms ~ 2.5 Bath (1,447 sq. ft.) One Bedroom ~ 1 Bath (804 sq. ft.)

Variations may occur in some floor plan styles. Dimensions and square foot measurements are approximate.