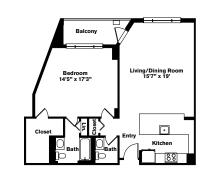

### One Bedroom ~ 1 Bath (879 sq. ft.)

One Bedroom ~ 1.5 Baths (984 sq. ft.)

One Bedroom ~ 1 Bath (852 sq. ft.) Two Bedrooms ~ 2 Baths (1,271 sq. ft.)

## Living/Dining Room 19'8" x 15'1" Bedroom 13'5" x 12 1 Kitcher 88

Three Bedrooms ~ 2.5 Bath (1,447 sq. ft.) One Bedroom ~ 1 Bath (804 sq. ft.)

Variations may occur in some floor plan styles. Dimensions and square foot measurements are approximate.