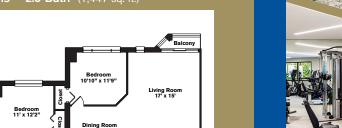

## Living/Dining Room 19'8" x 15'1" Bedroom 13'5" x 12 1 Kitcher 88

Three Bedrooms ~ 2.5 Bath (1,447 sq. ft.) One Bedroom ~ 1 Bath (804 sq. ft.)

Variations may occur in some floor plan styles. Dimensions and square foot measurements are approximate.