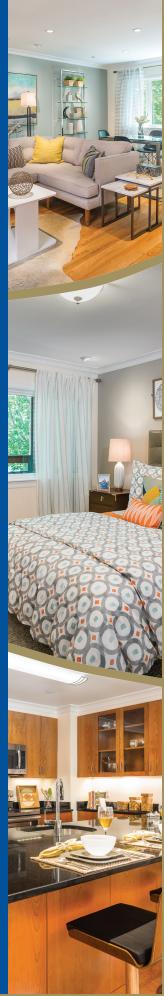

1443 Beacon offers a mix of one, two, and three bedroom luxury residences. All apartment homes are finished in an open and contemporary style. Kitchens feature European-style cabinets, and stainless steel appliances. From ceramic tile in the bathroom to walk-in closets in the master bedroom, you will love the elegant touches throughout your apartment home.

#### FEATURES AND AMENITIES

- · On-site concierge
- On-site management and service
- Open floor plans
- Magnificent views
- Newly remodeled apartment homes with designer kitchens, and ample storage
- Granite or quartz countertops and islands
- Stainless steel appliances
- Screened-in balconies
- · Hardwood floors
- Recessed lighting
- Large custom bedroom closets
- Central air and heat
- Pool, sundeck, and outdoor BBQ
- Fitness center
- Package concierge and "away from home" mail and newspaper delivery
- Garage parking
- Elegant community room
  with catering kitchen
- Dry cleaning pickup/delivery available
- Taxi telephone service
- Steps to the T
- Online rent payments
- 24/7 emergency maintenance response