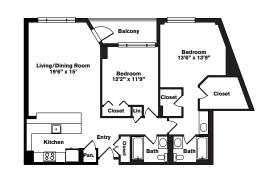

### One Bedroom ~ 1 Bath (879 sq. ft.)

One Bedroom ~ 1.5 Baths (984 sq. ft.)

One Bedroom ~ 1 Bath (852 sq. ft.) Two Bedrooms ~ 2 Baths (1,271 sq. ft.)

## Living/Dining Room 19'8" x 15'1" Bedroom 13'5" x 12 1 Kitcher 88

Three Bedrooms ~ 2.5 Bath (1,447 sq. ft.) One Bedroom ~ 1 Bath (804 sq. ft.)

Variations may occur in some floor plan styles. Dimensions and square foot measurements are approximate.