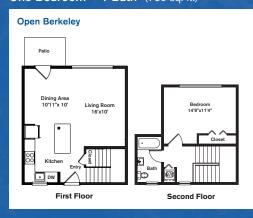

## One Bedroom ~ 1 Bath (785 sq. ft.)

Two Bedrooms ~ 1 Bath (911 sq. ft.)

One Bedroom ~ 1 Bath (785 sq. ft.)

Two Bedrooms ~ 1 Bath (911 sq. ft.)

Variations may occur in some floor plan styles. Dimensions and square foot measurements are approximate.