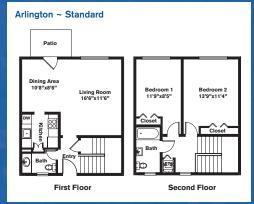

! (617) 469-3500



## FEATURES AND AMENITIES

- · Heat, hot water and gas included
- · Spacious townhomes with private entrances
- · Private patios with courtyard and woodland views
- · Modern kitchens with premium appliances
- Washer and dryer (select units)
- Central air conditioning (select units)
- Hardwood floors
- · Crown molding
- On-site shopping plaza
- · Resident amenity center with media room, fitness center, Internet café, and community room
- Two on-site Zipcars
- On-site bus stops
- · Private shuttle to the T
- · On-site management
- · Online rent payment
- 24-hour maintenance response guarantee

Residence features are subject to change and may be available in select apartments only.





## One Bedroom ~ 1.5 Baths (785 sq. ft.)



## Two Bedrooms ~ 1.5 Baths (911 sq. ft.)



## One Bedroom ~ 1 Bath (785 sq. ft.)



Two Bedrooms ~ 1 Bath (911 sq. ft.)



One Bedroom ~ 1 Bath (785 sq. ft.)



Two Bedrooms ~ 1 Bath (911 sq. ft.)



Variations may occur in some floor plan styles. Dimensions and square foot measurements are approximate.



LEASING OFFICE 259 Independence Drive, Chestnut Hill, MA 02467 HOURS Mon, Tues, Thurs & Fri: 9am - 5pm | Wed: 9am - 6pm | Sat & Sun: 10am - 4pm







I  $\triangleright$ Z C 0 C

 $\mathbf{x}$ 

O