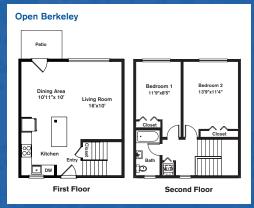

## One Bedroom ~ 1 Bath (785 sq. ft.)

Two Bedrooms ~ 1 Bath (911 sq. ft.)

One Bedroom ~ 1 Bath (785 sq. ft.)

Two Bedrooms ~ 1 Bath (911 sq. ft.)

Variations may occur in some floor plan styles. Dimensions and square foot measurements are approximate.