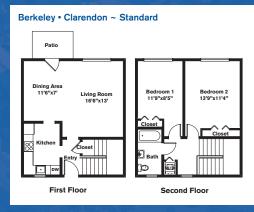

ded
- · Spacious townhomes with private entrances
- · Private patios with courtyard and woodland views
- · Modern kitchens with premium appliances
- Washer and dryer (select units)
- Central air conditioning (select units)
- Hardwood floors
- · Crown molding
- On-site shopping plaza
- · Resident amenity center with media room, fitness center, Internet café, and community room
- Two on-site Zipcars
- On-site bus stops
- · Private shuttle to the T
- · On-site management
- · Online rent payment
- 24-hour maintenance response guarantee

Residence features are subject to change and may be available in select apartments only.





## One Bedroom ~ 1.5 Baths (785 sq. ft.)



## Two Bedrooms ~ 1.5 Baths (911 sq. ft.)



## One Bedroom ~ 1 Bath (785 sq. ft.)



Two Bedrooms ~ 1 Bath (911 sq. ft.)



One Bedroom ~ 1 Bath (785 sq. ft.)



Two Bedrooms ~ 1 Bath (911 sq. ft.)



Variations may occur in some floor plan styles. Dimensions and square foot measurements are approximate.



LEASING OFFICE 259 Independence Drive, Chestnut Hill, MA 02467 HOURS Mon, Tues, Thurs & Fri: 9am - 5pm | Wed: 9am - 6pm | Sat & Sun: 10am - 4pm







I  $\triangleright$ Z C 0 C

 $\mathbf{x}$ 

O