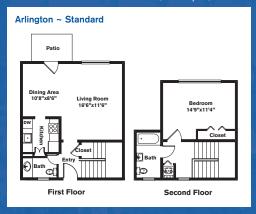

by car or public transportation.

Call Today! (617) 469-3500



## FEATURES AND AMENITIES

- · Heat, hot water and gas included
- · Spacious townhomes with private entrances
- · Private patios with courtyard and woodland views
- · Modern kitchens with premium appliances
- Washer and dryer (select units)
- Central air conditioning (select units)
- Hardwood floors
- · Crown molding
- On-site shopping plaza
- · Resident amenity center with media room, fitness center, Internet café, and community room
- Two on-site Zipcars
- On-site bus stops
- · Private shuttle to the T
- · On-site management
- · Online rent payment
- 24-hour maintenance response guarantee

Residence features are subject to change and may be available in select apartments only.





## One Bedroom ~ 1.5 Baths (785 sq. ft.)



## Two Bedrooms ~ 1.5 Baths (911 sq. ft.)



## One Bedroom ~ 1 Bath (785 sq. ft.)



Two Bedrooms ~ 1 Bath (911 sq. ft.)



One Bedroom ~ 1 Bath (785 sq. ft.)



Two Bedrooms ~ 1 Bath (911 sq. ft.)



Variations may occur in some floor plan styles. Dimensions and square foot measurements are approximate.



LEASING OFFICE 259 Independence Drive, Chestnut Hill, MA 02467 HOURS Mon, Tues, Thurs & Fri: 9am - 5pm | Wed: 9am - 6pm | Sat & Sun: 10am - 4pm







I  $\triangleright$ Z C 0 C

 $\mathbf{x}$ 

O