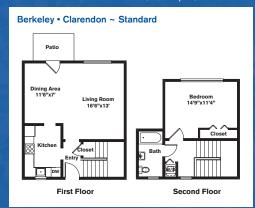

TIES

- · Heat, hot water and gas included
- · Spacious townhomes with private entrances
- · Private patios with courtyard and woodland views
- · Modern kitchens with premium appliances
- Washer and dryer (select units)
- Central air conditioning (select units)
- Hardwood floors
- · Crown molding
- On-site shopping plaza
- · Resident amenity center with media room, fitness center, Internet café, and community room
- Two on-site Zipcars
- On-site bus stops
- · Private shuttle to the T
- · On-site management
- · Online rent payment
- 24-hour maintenance response guarantee

Residence features are subject to change and may be available in select apartments only.





## One Bedroom ~ 1.5 Baths (785 sq. ft.)



## Two Bedrooms ~ 1.5 Baths (911 sq. ft.)



## One Bedroom ~ 1 Bath (785 sq. ft.)



Two Bedrooms ~ 1 Bath (911 sq. ft.)



One Bedroom ~ 1 Bath (785 sq. ft.)



Two Bedrooms ~ 1 Bath (911 sq. ft.)



Variations may occur in some floor plan styles. Dimensions and square foot measurements are approximate.



LEASING OFFICE 259 Independence Drive, Chestnut Hill, MA 02467 HOURS Mon, Tues, Thurs & Fri: 9am - 5pm | Wed: 9am - 6pm | Sat & Sun: 10am - 4pm







I  $\triangleright$ Z C 0 C

 $\mathbf{x}$ 

O