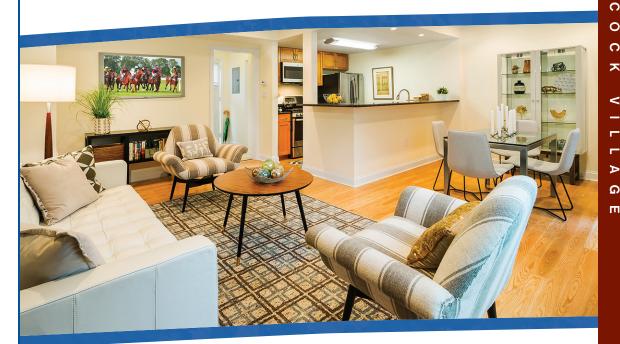

ancock Village provides an atmosphere that few other residential communities can offer. The newly renovated townhome apartments feature the latest amenities, including a beautiful new clubroom, Internet café, fitness center and movie room. It's just a short walk to restaurants, banks, dry cleaner, pharmacy and other retailers at the Hancock Village at Chestnut Hill Shopping Plaza.

## FEATURES AND AMENITIES

- · Heat, hot water and gas included
- · Spacious townhomes with private entrances
- · Private patios with courtyard and woodland views
- · Modern kitchens with premium appliances
- Washer and dryer (select units)
- Central air conditioning (select units)
- Hardwood floors
- · Crown molding
- On-site shopping plaza
- · Resident amenity center with media room, fitness center, Internet café, and community room
- Two on-site Zipcars
- On-site bus stops
- · Private shuttle to the T
- · On-site management
- · Online rent payment
- 24-hour maintenance response guarantee