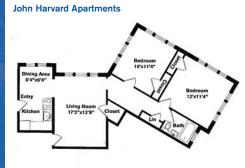

Residence features are subject to change and may be available in select apartments only.

**CHR Cambridge Apartments** 

Start LWING

One Bedroom ~ 1 Bath (615 sq. ft.)

Two Bedrooms ~ 1 Bath (599 sq. ft.)

One Bedrooms ~ 1 Bath (556 sq. ft.)

Two Bedrooms ~ 1 Baths (742 sq. ft.)

One Bedroom ~ 1 Bath (564 sq. ft.)

Two Bedrooms ~ 1 Baths (786 sq. ft.)

Three Bedrooms ~ 1.5 Baths (893 sq. ft.)

One Bedroom ~ 1 Bath (647 sq. ft.)

Variations may occur in some floor plan styles. Dimensions and square foot measurements are approximate.