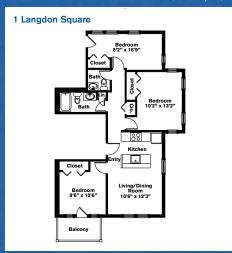

Residence features are subject to change and may be available in select apartments only.

Z O

U

0 Z

S

Q  $\triangleright$ 

Z ш

Two Bedrooms ~ 1 Bath (1,077 sq. ft.)

Three Bedrooms ~ 2 Baths (1,101 sq. ft.)

Three Bedrooms ~ 1.5 Baths (893 sq. ft.)

Variations may occur in some floor plan styles. Dimensions and square foot measurements are approximate.