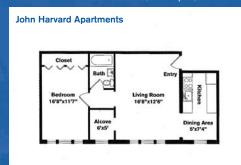

Residence features are subject to change and may be available in select apartments only.

**CHR Cambridge Apartments** 

Start LWING

One Bedroom ~ 1 Bath (615 sq. ft.)

Two Bedrooms ~ 1 Bath (599 sq. ft.)

One Bedrooms ~ 1 Bath (556 sq. ft.)

Two Bedrooms ~ 1 Baths (742 sq. ft.)

One Bedroom ~ 1 Bath (564 sq. ft.)

Two Bedrooms ~ 1 Baths (786 sq. ft.)

Three Bedrooms ~ 1.5 Baths (893 sq. ft.)

One Bedroom ~ 1 Bath (647 sq. ft.)

Variations may occur in some floor plan styles. Dimensions and square foot measurements are approximate.