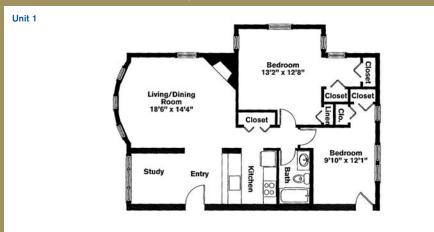

Residence features are subject to change and may be available in select apartments only.

Z O

U

0 Z

S

Q  $\triangleright$ 

Z ш

Two Bedrooms ~ 1 Bath (1,077 sq. ft.)

Three Bedrooms ~ 2 Baths (1,101 sq. ft.)

Three Bedrooms ~ 1.5 Baths (893 sq. ft.)

Variations may occur in some floor plan styles. Dimensions and square foot measurements are approximate.