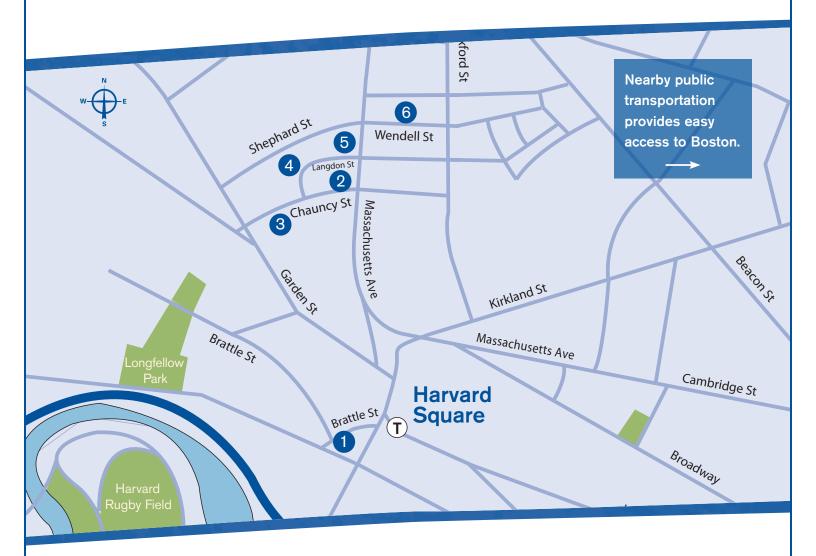

# 1 Langdon Square

angdon Square is one of the most coveted addresses in Cambridge.

Recently renovated, Langdon Square combines period details with updated open concept floor plans and top-of-the-line finishes. These bright and airy one and two bedroom apartments feature gleaming hardwood floors and large windows. Select apartments at Langdon Square boast private covered terraces and charming architectural features such as fireplaces, built-in china cupboards and arched doorways.

Enjoy the best of city life with restaurants, shops and entertainment venues conveniently located within walking distance in Harvard, Central and Porter Squares.

Call Today! (617) 876-8600