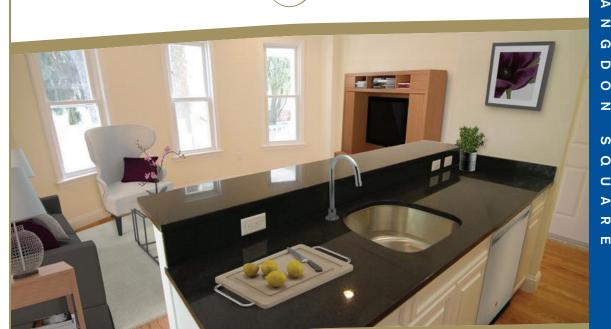

# 1 Langdon Square

angdon Square is one of the most coveted addresses in Cambridge.

Recently renovated, Langdon Square combines period details with updated open concept floor plans and top-of-the-line finishes. These bright and airy one and two bedroom apartments feature gleaming hardwood floors and large windows. Select apartments at Langdon Square boast private covered terraces and charming architectural features such as fireplaces, built-in china cupboards and arched doorways.

### FEATURES AND AMENITIES

- Free heat and hot water
- Hardwood floors
- Crown molding
- Granite countertops
- Custom cabinets
- Stainless steel appliances
- Breakfast bar
- Recessed lighting in living room
- · Custom closet system
- Marble floors in bathroom
- · Central air conditioning
- Steps to the T
- · Controlled building access
- Online rent payment
- 24-hour maintenance response guarantee