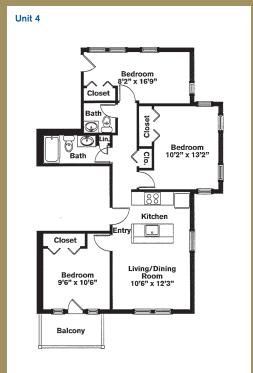

Residence features are subject to change and may be available in select apartments only.

Z O

U

0 Z

S

Q  $\triangleright$ 

Z ш

Two Bedrooms ~ 1 Bath (1,077 sq. ft.)

Three Bedrooms ~ 2 Baths (1,101 sq. ft.)

Three Bedrooms ~ 1.5 Baths (893 sq. ft.)

Variations may occur in some floor plan styles. Dimensions and square foot measurements are approximate.