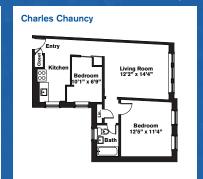

Residence features are subject to change and may be available in select apartments only.

**CHR Cambridge Apartments** 

Start LWING

One Bedroom ~ 1 Bath (615 sq. ft.)

Two Bedrooms ~ 1 Bath (599 sq. ft.)

One Bedrooms ~ 1 Bath (556 sq. ft.)

Two Bedrooms ~ 1 Baths (742 sq. ft.)

One Bedroom ~ 1 Bath (564 sq. ft.)

Two Bedrooms ~ 1 Baths (786 sq. ft.)

Three Bedrooms ~ 1.5 Baths (893 sq. ft.)

One Bedroom ~ 1 Bath (647 sq. ft.)

Variations may occur in some floor plan styles. Dimensions and square foot measurements are approximate.