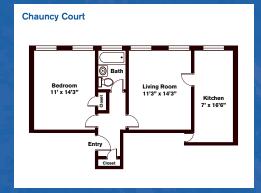

Residence features are subject to change and may be available in select apartments only.

**CHR Cambridge Apartments** 

Start LWING

One Bedroom ~ 1 Bath (615 sq. ft.)

Two Bedrooms ~ 1 Bath (599 sq. ft.)

One Bedrooms ~ 1 Bath (556 sq. ft.)

Two Bedrooms ~ 1 Baths (742 sq. ft.)

One Bedroom ~ 1 Bath (564 sq. ft.)

Two Bedrooms ~ 1 Baths (786 sq. ft.)

Three Bedrooms ~ 1.5 Baths (893 sq. ft.)

One Bedroom ~ 1 Bath (647 sq. ft.)

Variations may occur in some floor plan styles. Dimensions and square foot measurements are approximate.