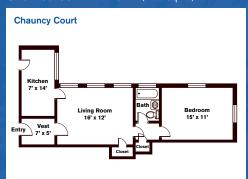

Residence features are subject to change and may be available in select apartments only.

**CHR Cambridge Apartments** 

Start LWING

One Bedroom ~ 1 Bath (615 sq. ft.)

Two Bedrooms ~ 1 Bath (599 sq. ft.)

One Bedrooms ~ 1 Bath (556 sq. ft.)

Two Bedrooms ~ 1 Baths (742 sq. ft.)

One Bedroom ~ 1 Bath (564 sq. ft.)

Two Bedrooms ~ 1 Baths (786 sq. ft.)

Three Bedrooms ~ 1.5 Baths (893 sq. ft.)

One Bedroom ~ 1 Bath (647 sq. ft.)

Variations may occur in some floor plan styles. Dimensions and square foot measurements are approximate.