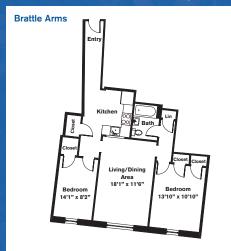

Residence features are subject to change and may be available in select apartments only.

**CHR Cambridge Apartments** 

Start LWING

One Bedroom ~ 1 Bath (615 sq. ft.)

Two Bedrooms ~ 1 Bath (599 sq. ft.)

One Bedrooms ~ 1 Bath (556 sq. ft.)

Two Bedrooms ~ 1 Baths (742 sq. ft.)

One Bedroom ~ 1 Bath (564 sq. ft.)

Two Bedrooms ~ 1 Baths (786 sq. ft.)

Three Bedrooms ~ 1.5 Baths (893 sq. ft.)

One Bedroom ~ 1 Bath (647 sq. ft.)

Variations may occur in some floor plan styles. Dimensions and square foot measurements are approximate.