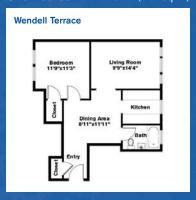

Residence features are subject to change and may be available in select apartments only.

**CHR Cambridge Apartments** 

Start LWING

One Bedroom ~ 1 Bath (615 sq. ft.)

Two Bedrooms ~ 1 Bath (599 sq. ft.)

One Bedrooms ~ 1 Bath (556 sq. ft.)

Two Bedrooms ~ 1 Baths (742 sq. ft.)

One Bedroom ~ 1 Bath (564 sq. ft.)

Two Bedrooms ~ 1 Baths (786 sq. ft.)

Three Bedrooms ~ 1.5 Baths (893 sq. ft.)

One Bedroom ~ 1 Bath (647 sq. ft.)

Variations may occur in some floor plan styles. Dimensions and square foot measurements are approximate.