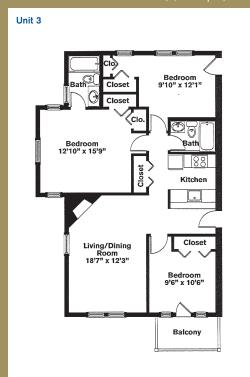

Residence features are subject to change and may be available in select apartments only.

**CHR Cambridge Apartments** 

Start LWING

One Bedroom ~ 1 Bath (615 sq. ft.)

Two Bedrooms ~ 1 Bath (599 sq. ft.)

One Bedrooms ~ 1 Bath (556 sq. ft.)

Two Bedrooms ~ 1 Baths (742 sq. ft.)

One Bedroom ~ 1 Bath (564 sq. ft.)

Two Bedrooms ~ 1 Baths (786 sq. ft.)

Three Bedrooms ~ 1.5 Baths (893 sq. ft.)

One Bedroom ~ 1 Bath (647 sq. ft.)

Variations may occur in some floor plan styles. Dimensions and square foot measurements are approximate.