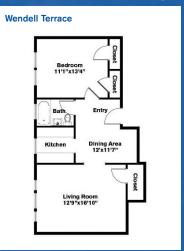

Residence features are subject to change and may be available in select apartments only.

**CHR Cambridge Apartments** 

Start LWING

One Bedroom ~ 1 Bath (615 sq. ft.)

Two Bedrooms ~ 1 Bath (599 sq. ft.)

One Bedrooms ~ 1 Bath (556 sq. ft.)

Two Bedrooms ~ 1 Baths (742 sq. ft.)

One Bedroom ~ 1 Bath (564 sq. ft.)

Two Bedrooms ~ 1 Baths (786 sq. ft.)

Three Bedrooms ~ 1.5 Baths (893 sq. ft.)

One Bedroom ~ 1 Bath (647 sq. ft.)

Variations may occur in some floor plan styles. Dimensions and square foot measurements are approximate.