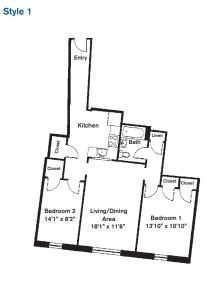

## Two Bedrooms ~ 1 Bath (869 sq. ft.)

Two Bedrooms ~ 1 Bath (1,001 sq. ft.)

#### Style 2

Variations may occur in some floor plan styles. Dimensions and square foot measurements are approximate.

Brattle Arms, 60 Brattle Street, Cambridge, MA 02138 LEASING OFFICE One Langdon Street, Cambridge, MA 02138 HOURS Mon-Fri: 9am-6pm | Sat: 10am-4pm | Sun: 10am-4pm