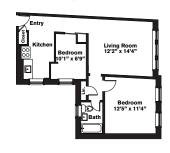

Chauncy, Chauncy Court, John Harvard Apartments, Langdon Square and Wendell Terrace

#### FEATURES AND AMENITIES

- No broker fee
- Free heat and hot water
- · Controlled building access
- Vintage moldings and details
- · Bright and airy apartment
- Fully appointed kitchens
- Cable ready
- Hardwood floors
- Laundry room
- · Parking available for fee
- Storage space
- Walking distance to MBTA
- Online rent payment
- 24-hour maintenance response guarantee

Residence features are subject to change and may be available in select apartments only.



# CHR Cambridge Apartments Start Living

One Bedroom ~ 1 Bath (530 sq. ft.)



#### One Bedroom ~ 1 Bath (615 sq. ft.)

# John Harvard Apartments

Two Bedrooms ~ 1 Baths (742 sq. ft.)

#### Two Bedrooms ~ 1 Bath (599 sq. ft.)

**Charles Chauncy** 



One Bedrooms ~ 1 Bath (556 sq. ft.)

Chauncy Court



#### Two Bedrooms ~ 1 Baths (786 sq. ft.)



One Bedroom ~ 1 Bath (564 sq. ft.)

Wendell Terrace



#### One Bedroom ~ 1 Bath (647 sq. ft.)







Variations may occur in some floor plan styles. Dimensions and square foot measurements are approximate.

LEASING OFFICE One Langdon Street, Cambridge, MA 02138 HOURS Mon-Fri: 9am-6pm | Sat: 10am-4pm | Sun: 10am-4pm

(617) 876-8600







**Brattle Arms CHR Signature Collection** 60 Brattle Street



2 Charles Chauncy **CHR Signature Collection** 1 & 3 Chauncy Street





John Harvard 5 1-3 Langdon Street

4 Langdon Square

**CHR Signature Collection** 

- 1 Langdon Square - 55 Langdon Street - 59-61 Langdon Street

- 65 Langdon Street



**Chauncy Court** 3 18-26 Chauncy Street



6 Wendel