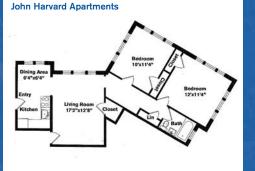

# John Harvard Apartments

Two Bedrooms ~ 1 Baths (742 sq. ft.)

#### Two Bedrooms ~ 1 Bath (599 sq. ft.)

**Charles Chauncy** 

One Bedrooms ~ 1 Bath (556 sq. ft.)

Chauncy Court