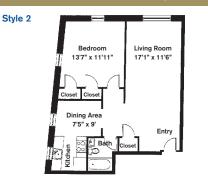

#### Style 2

Variations may occur in some floor plan styles. Dimensions and square foot measurements are approximate.

Brattle Arms, 60 Brattle Street, Cambridge, MA 02138 LEASING OFFICE One Langdon Street, Cambridge, MA 02138 HOURS Mon-Fri: 9am-6pm | Sat: 10am-4pm | Sun: 10am-4pm