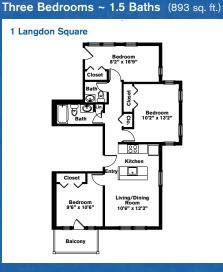

#### Two Bedrooms ~ 1 Baths (786 sq. ft.)

One Bedroom ~ 1 Bath (564 sq. ft.)

Wendell Terrace