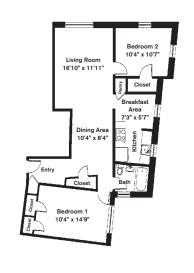

is updated to reflect contemporary lifestyles and tastes.

### Call Today! (617) 876-8600



#### FEATURES AND AMENITIES

- · Free heat and hot water
- Hardwood floors
- Radiant floor heat
- On-site laundry room
- On-site fitness center
- Stainless steel appliances
- · Recessed lighting in living room
- Air conditioning
- Tile floors in kitchen and bath
- Elevator
- Steps to the T and Harvard Square
- · Controlled building access
- Online rent payment
- 24-hour maintenance response guarantee

Residence features are subject to change and may be available in select apartments only.



# Brattle Arms

Start Living



#### One Bedroom ~ 1 Bath (591 sq. ft.)



One Bedroom ~ 1 Bath (820 sq. ft.)



## Two Bedrooms ~ 1 Bath (869 sq. ft.)



Two Bedrooms ~ 1 Bath (1,001 sq. ft.)

#### Style 2





Variations may occur in some floor plan styles. Dimensions and square foot measurements are approximate.

Brattle Arms, 60 Brattle Street, Cambridge, MA 02138 LEASING OFFICE One Langdon Street, Cambridge, MA 02138 HOURS Mon-Fri: 9am-6pm | Sat: 10am-4pm | Sun: 10am-4pm





# CHR Cambridge Apartments Start Living



hese charming, well-located studio, 1, 2 and 3 bedroom apartment homes feature many vintage details such as hardwood floors and original moldings and many modern upgrades. Heat and hot water and all appliances are included.

Cambridge, a world-class center of learning and culture, also offers a wide variety of restaurants and entertainment, an energetic nightlife and shopping to suit any taste. Nearby public transportation provides a quick connection to the entire Boston regio