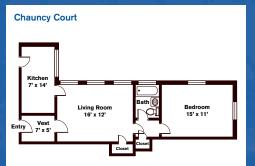

#### Two Bedrooms ~ 1 Bath (599 sq. ft.)

**Charles Chauncy** 

One Bedrooms ~ 1 Bath (556 sq. ft.)

Chauncy Court