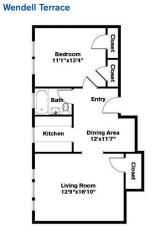

#### One Bedroom ~ 1 Bath (647 sq. ft.)

Variations may occur in some floor plan styles. Dimensions and square foot measurements are approximate.

LEASING OFFICE One Langdon Street, Cambridge, MA 02138 HOURS Mon-Fri: 9am-6pm | Sat: 10am-4pm | Sun: 10am-4pm