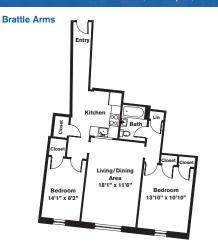

#### One Bedroom ~ 1 Bath (591 sq. ft.)

One Bedroom ~ 1 Bath (820 sq. ft.)

## Two Bedrooms ~ 1 Bath (869 sq. ft.)

Two Bedrooms ~ 1 Bath (1,001 sq. ft.)

#### Style 2

Variations may occur in some floor plan styles. Dimensions and square foot measurements are approximate.

Brattle Arms, 60 Brattle Street, Cambridge, MA 02138 LEASING OFFICE One Langdon Street, Cambridge, MA 02138 HOURS Mon-Fri: 9am-6pm | Sat: 10am-4pm | Sun: 10am-4pm