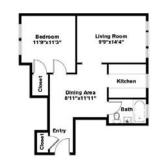

#### Two Bedrooms ~ 1 Bath (599 sq. ft.)

**Charles Chauncy** 

One Bedrooms ~ 1 Bath (556 sq. ft.)

Chauncy Court

#### Two Bedrooms ~ 1 Baths (786 sq. ft.)

One Bedroom ~ 1 Bath (564 sq. ft.)

Wendell Terrace