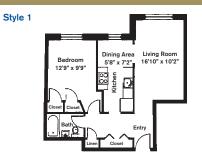

#### One Bedroom ~ 1 Bath (591 sq. ft.)

One Bedroom ~ 1 Bath (820 sq. ft.)

#### Style 2

Variations may occur in some floor plan styles. Dimensions and square foot measurements are approximate.

Brattle Arms, 60 Brattle Street, Cambridge, MA 02138 LEASING OFFICE One Langdon Street, Cambridge, MA 02138 HOURS Mon-Fri: 9am-6pm | Sat: 10am-4pm | Sun: 10am-4pm