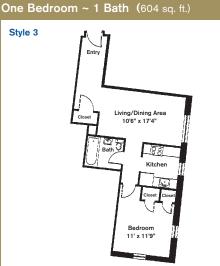

y is updated to reflect contemporary lifestyles and tastes.

### Call Today! (617) 876-8600



#### FEATURES AND AMENITIES

- · Free heat and hot water
- Hardwood floors
- Radiant floor heat
- On-site laundry room
- On-site fitness center
- Stainless steel appliances
- · Recessed lighting in living room
- Air conditioning
- Tile floors in kitchen and bath
- Elevator
- Steps to the T and Harvard Square
- · Controlled building access
- Online rent payment
- 24-hour maintenance response guarantee

Residence features are subject to change and may be available in select apartments only.



# Brattle Arms

Start Living



#### One Bedroom ~ 1 Bath (591 sq. ft.)



One Bedroom ~ 1 Bath (820 sq. ft.)



## Two Bedrooms ~ 1 Bath (869 sq. ft.)



Two Bedrooms ~ 1 Bath (1,001 sq. ft.)

#### Style 2





Variations may occur in some floor plan styles. Dimensions and square foot measurements are approximate.

Brattle Arms, 60 Brattle Street, Cambridge, MA 02138 LEASING OFFICE One Langdon Street, Cambridge, MA 02138 HOURS Mon-Fri: 9am-6pm | Sat: 10am-4pm | Sun: 10am-4pm





# CHR Cambridge Apartments Start Living



hese charming, well-located studio, 1, 2 and 3 bedroom apartment homes feature many vintage details such as hardwood floors and original moldings and many modern upgrades. Heat and hot water and all appliances are included.

Cambridge, a world-class center of learning and culture, also offers a wide variety of restaurants and entertainment, an energetic nightlife and shopping to suit any taste. Nearby public transportation provides a quick connection to the entire Boston reg