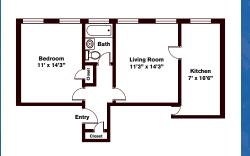

#### One Bedroom ~ 1 Bath (591 sq. ft.)

One Bedroom ~ 1 Bath (820 sq. ft.)

## Two Bedrooms ~ 1 Bath (869 sq. ft.)

Two Bedrooms ~ 1 Bath (1,001 sq. ft.)

#### Style 2

Variations may occur in some floor plan styles. Dimensions and square foot measurements are approximate.

Brattle Arms, 60 Brattle Street, Cambridge, MA 02138 LEASING OFFICE One Langdon Street, Cambridge, MA 02138 HOURS Mon-Fri: 9am-6pm | Sat: 10am-4pm | Sun: 10am-4pm