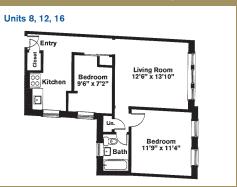

Residence features are subject to change and may be available in select apartments only.

ဂ I Z **CHR Cambridge Apartments** 

Start LWING

One Bedroom ~ 1 Bath (615 sq. ft.)

Two Bedrooms ~ 1 Bath (599 sq. ft.)

One Bedrooms ~ 1 Bath (556 sq. ft.)

Two Bedrooms ~ 1 Baths (742 sq. ft.)

One Bedroom ~ 1 Bath (564 sq. ft.)

Two Bedrooms ~ 1 Baths (786 sq. ft.)

Three Bedrooms ~ 1.5 Baths (893 sq. ft.)

One Bedroom ~ 1 Bath (647 sq. ft.)