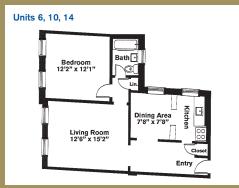

## 1 CHAUNCY STREET

One Bedroom ~ 1 Bath (595 sq. ft.)

3 CHAUNCY STREET

One Bedroom ~ 1 Bath (599 sq. ft.)

One Bedroom ~ 1 Bath (628 sq. ft.)

Two Bedrooms ~ 1 Bath (598 sq. ft.)

Two Bedrooms ~ 1 Bath (615 sq. ft.)

Two Bedrooms ~ 1 Bath (611 sq. ft.)

Variations may occur in some floor plan styles. Dimensions and square foot measurements are approximate.

Charles Chauncy, 1-3 Chauncy Street, Cambridge, MA 02138 LEASING OFFICE One Langdon Street, Cambridge, MA 02138 HOURS Mon-Fri: 9am-6pm | Sat: 10am-4pm | Sun: 10am-4pm