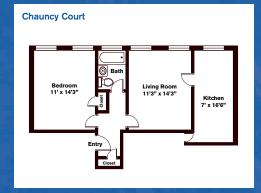

One Bedrooms ~ 1 Bath (556 sq. ft.)

Two Bedrooms ~ 1 Baths (742 sq. ft.)

One Bedroom ~ 1 Bath (564 sq. ft.)

Two Bedrooms ~ 1 Baths (786 sq. ft.)

Three Bedrooms ~ 1.5 Baths (893 sq. ft.)

One Bedroom ~ 1 Bath (647 sq. ft.)