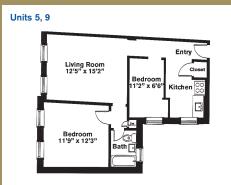

Residence features are subject to change and may be available in select apartments only.

ဂ I Z **CHR Cambridge Apartments** 

Start LWING

One Bedroom ~ 1 Bath (615 sq. ft.)

Two Bedrooms ~ 1 Bath (599 sq. ft.)

One Bedrooms ~ 1 Bath (556 sq. ft.)

Two Bedrooms ~ 1 Baths (742 sq. ft.)

One Bedroom ~ 1 Bath (564 sq. ft.)

Two Bedrooms ~ 1 Baths (786 sq. ft.)

Three Bedrooms ~ 1.5 Baths (893 sq. ft.)

One Bedroom ~ 1 Bath (647 sq. ft.)