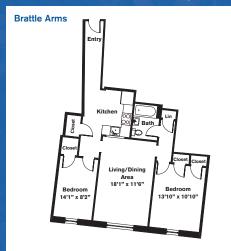

Residence features are subject to change and may be available in select apartments only.

ဂ I Z **CHR Cambridge Apartments** 

Start LWING

One Bedroom ~ 1 Bath (615 sq. ft.)

Two Bedrooms ~ 1 Bath (599 sq. ft.)

One Bedrooms ~ 1 Bath (556 sq. ft.)

Two Bedrooms ~ 1 Baths (742 sq. ft.)

One Bedroom ~ 1 Bath (564 sq. ft.)

Two Bedrooms ~ 1 Baths (786 sq. ft.)

Three Bedrooms ~ 1.5 Baths (893 sq. ft.)

One Bedroom ~ 1 Bath (647 sq. ft.)