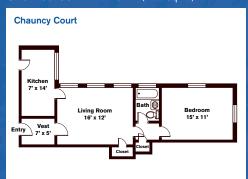

## 1 CHAUNCY STREET

One Bedroom ~ 1 Bath (595 sq. ft.)

3 CHAUNCY STREET

One Bedroom ~ 1 Bath (599 sq. ft.)

One Bedroom ~ 1 Bath (628 sq. ft.)

Two Bedrooms ~ 1 Bath (598 sq. ft.)

Two Bedrooms ~ 1 Bath (615 sq. ft.)

Two Bedrooms ~ 1 Bath (611 sq. ft.)

Variations may occur in some floor plan styles. Dimensions and square foot measurements are approximate.

Charles Chauncy, 1-3 Chauncy Street, Cambridge, MA 02138 LEASING OFFICE One Langdon Street, Cambridge, MA 02138 HOURS Mon-Fri: 9am-6pm | Sat: 10am-4pm | Sun: 10am-4pm