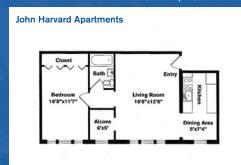

Residence features are subject to change and may be available in select apartments only.

ဂ I Z **CHR Cambridge Apartments** 

Start LWING

One Bedroom ~ 1 Bath (615 sq. ft.)

Two Bedrooms ~ 1 Bath (599 sq. ft.)

One Bedrooms ~ 1 Bath (556 sq. ft.)

Two Bedrooms ~ 1 Baths (742 sq. ft.)

One Bedroom ~ 1 Bath (564 sq. ft.)

Two Bedrooms ~ 1 Baths (786 sq. ft.)

Three Bedrooms ~ 1.5 Baths (893 sq. ft.)

One Bedroom ~ 1 Bath (647 sq. ft.)