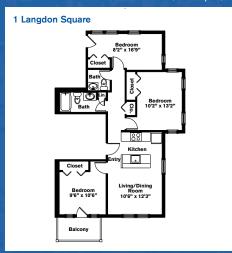

Residence features are subject to change and may be available in select apartments only.

ဂ I Z **CHR Cambridge Apartments** 

Start LWING

One Bedroom ~ 1 Bath (615 sq. ft.)

Two Bedrooms ~ 1 Bath (599 sq. ft.)

One Bedrooms ~ 1 Bath (556 sq. ft.)

Two Bedrooms ~ 1 Baths (742 sq. ft.)

One Bedroom ~ 1 Bath (564 sq. ft.)

Two Bedrooms ~ 1 Baths (786 sq. ft.)

Three Bedrooms ~ 1.5 Baths (893 sq. ft.)

One Bedroom ~ 1 Bath (647 sq. ft.)