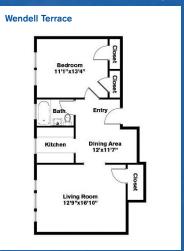

Residence features are subject to change and may be available in select apartments only.

ဂ I Z **CHR Cambridge Apartments** 

Start LWING

One Bedroom ~ 1 Bath (615 sq. ft.)

Two Bedrooms ~ 1 Bath (599 sq. ft.)

One Bedrooms ~ 1 Bath (556 sq. ft.)

Two Bedrooms ~ 1 Baths (742 sq. ft.)

One Bedroom ~ 1 Bath (564 sq. ft.)

Two Bedrooms ~ 1 Baths (786 sq. ft.)

Three Bedrooms ~ 1.5 Baths (893 sq. ft.)

One Bedroom ~ 1 Bath (647 sq. ft.)