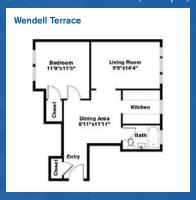

One Bedrooms ~ 1 Bath (556 sq. ft.)

Two Bedrooms ~ 1 Baths (742 sq. ft.)

One Bedroom ~ 1 Bath (564 sq. ft.)

Two Bedrooms ~ 1 Baths (786 sq. ft.)

Three Bedrooms ~ 1.5 Baths (893 sq. ft.)

One Bedroom ~ 1 Bath (647 sq. ft.)