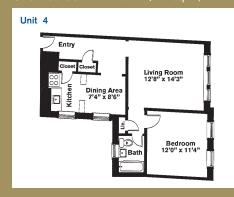

## 1 CHAUNCY STREET

One Bedroom ~ 1 Bath (595 sq. ft.)

3 CHAUNCY STREET

One Bedroom ~ 1 Bath (599 sq. ft.)

One Bedroom ~ 1 Bath (628 sq. ft.)

Two Bedrooms ~ 1 Bath (598 sq. ft.)

Two Bedrooms ~ 1 Bath (615 sq. ft.)