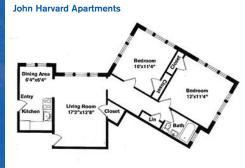

One Bedrooms ~ 1 Bath (556 sq. ft.)

Two Bedrooms ~ 1 Baths (742 sq. ft.)

One Bedroom ~ 1 Bath (564 sq. ft.)

Two Bedrooms ~ 1 Baths (786 sq. ft.)

Three Bedrooms ~ 1.5 Baths (893 sq. ft.)

One Bedroom ~ 1 Bath (647 sq. ft.)