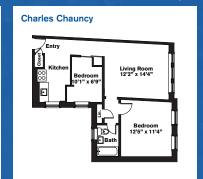

## 1 CHAUNCY STREET

One Bedroom ~ 1 Bath (595 sq. ft.)

3 CHAUNCY STREET

One Bedroom ~ 1 Bath (599 sq. ft.)

One Bedroom ~ 1 Bath (628 sq. ft.)

Two Bedrooms ~ 1 Bath (598 sq. ft.)

Two Bedrooms ~ 1 Bath (615 sq. ft.)

Two Bedrooms ~ 1 Bath (611 sq. ft.)

Variations may occur in some floor plan styles. Dimensions and square foot measurements are approximate.

Charles Chauncy, 1-3 Chauncy Street, Cambridge, MA 02138 LEASING OFFICE One Langdon Street, Cambridge, MA 02138 HOURS Mon-Fri: 9am-6pm | Sat: 10am-4pm | Sun: 10am-4pm