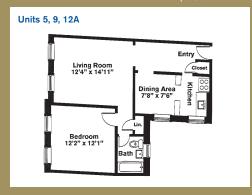

## 1 CHAUNCY STREET

One Bedroom ~ 1 Bath (595 sq. ft.)

3 CHAUNCY STREET

One Bedroom ~ 1 Bath (599 sq. ft.)

One Bedroom ~ 1 Bath (628 sq. ft.)

Two Bedrooms ~ 1 Bath (598 sq. ft.)

Two Bedrooms ~ 1 Bath (615 sq. ft.)