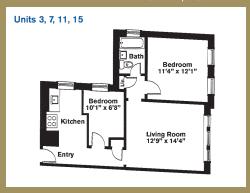

## 1 CHAUNCY STREET

One Bedroom ~ 1 Bath (595 sq. ft.)

3 CHAUNCY STREET

One Bedroom ~ 1 Bath (599 sq. ft.)

One Bedroom ~ 1 Bath (628 sq. ft.)

Two Bedrooms ~ 1 Bath (598 sq. ft.)

Two Bedrooms ~ 1 Bath (615 sq. ft.)

Two Bedrooms ~ 1 Bath (611 sq. ft.)

Variations may occur in some floor plan styles. Dimensions and square foot measurements are approximate.

Charles Chauncy, 1-3 Chauncy Street, Cambridge, MA 02138 LEASING OFFICE One Langdon Street, Cambridge, MA 02138 HOURS Mon-Fri: 9am-6pm | Sat: 10am-4pm | Sun: 10am-4pm