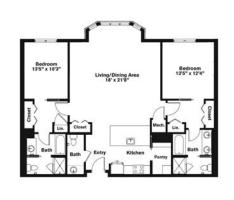

# Two Bedrooms ~ 2.5 Baths (1,443 sq. ft.)

Variations may occur in some floor plan styles. Dimensions and square foot measurements are approximate.