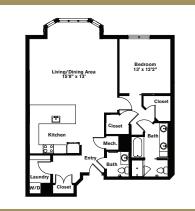

5 Baths (1,443 sq. ft.)



Variations may occur in some floor plan styles. Dimensions and square foot measurements are approximate.

# PROPERTY AMENITIES

### **Custom Services**

- Concierge
- Package acceptance
- Dry cleaning kiosk

# **Deluxe Lifestyle Center**

- Activity room
- Community lounge
- Entertainment suite
- Home office center
- Video conference room
- Guest suite
- · Fitness center

# **Outdoor Living**

- Grilling area and fire pit
- Putting green and playground

# **Convenience Features**

- Fob access
- Garage parking
- · Car charging station
- · Storage area

# For the Hobbyist

Community garden

# For the Pet Owner

- Dogs and cats allowed\*
- Fenced dog run and pet grooming area

\*breed restrictions and weight limits apply

# One Bedroom ~ 1.5 Baths (1,198 sq. ft.)