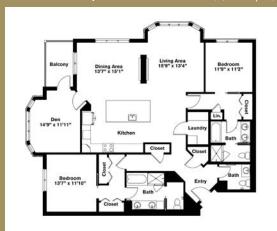

**

- Bright and airy open concept floor plan
- Hardwood floors
- 10' ceilings in living areas
- Vaulted ceilings (in select 3rd floor units)
- · Recessed lights and picture accent lights
- Motorized window blinds
- Fireplace wall (select units)
- Laundry/utility room with full-size washer and dryer
- · Custom closet organizers
- Dressing area in master bedroom suite

- Quartz or granite countertops
- Designer custom cabinets
- Stainless steel appliances
- Gas cooking
- Under-cabinet lighting
- Breakfast bar

- Crema marfil marble countertops and floors
- · Double sinks in master bath
- Oversize soaking tub
- Stall shower



S

z

 $\Box$ 



# Hancock Estates at Chestnut Hill





I ⊳

Z C 0 C

S

⊳

ш

S

⊳

C

I

ш

S

z

 $\Box$ 



# Two Bedrooms plus Den ~ 2.5 Baths (1,888 sq. ft.)



# Two Bedrooms ~ 2.5 Baths (1,443 sq. ft.)



Variations may occur in some floor plan styles. Dimensions and square foot measurements are approximate.

# PROPERTY AMENITIES

### **Custom Services**

- Concierge
- Package acceptance
- Dry cleaning kiosk

# **Deluxe Lifestyle Center**

- Activity room
- Community lounge
- Entertainment suite
- Home office center
- Video conference room
- Guest suite
- · Fitness center

# **Outdoor Living**

- Grilling area and fire pit
- Putting green and playground

# **Convenience Features**

- Fob access
- Garage parking
- · Car charging station
- · Storage area

# For the Hobbyist

Community garden

# For the Pet Owner

- Dogs and cats allowed\*
- Fenced dog run and pet grooming area

\*breed restrictions and weight limits apply

# One Bedroom ~ 1.5 Ba