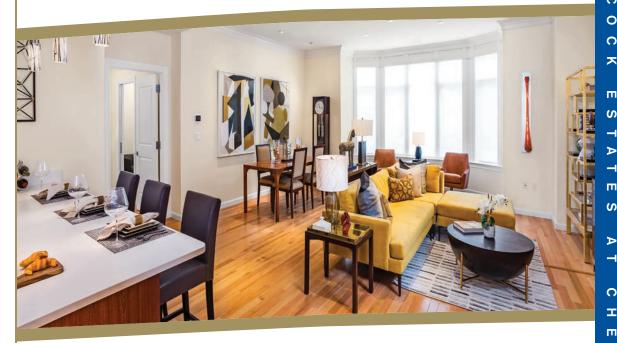

# Hancock Estates at Chestnut Hill

xperience the best of upscale suburban living at Hancock Estates at Chestnut Hill. These beautifully appointed luxury apartment residences boast spacious high quality interiors and a host of desirable features and amenities. Conveniently located near prime shopping and dining destinations, you can live a gracious, maintenance-free lifestyle in one of the finest neighborhoods in Greater Boston.

### **RESIDENCE FEATURES**

- Bright and airy open concept floor plan
- Hardwood floors
- 10' ceilings in living areas
- Vaulted ceilings (in select 3rd floor units)
- · Recessed lights and picture accent lights
- Motorized window blinds
- Fireplace wall (select units)
- Laundry/utility room with full-size washer and dryer
- · Custom closet organizers
- Dressing area in master bedroom suite

- Quartz or granite countertops
- Designer custom cabinets
- Stainless steel appliances
- Gas cooking
- Under-cabinet lighting
- Breakfast bar

- Crema marfil marble countertops and floors
- · Double sinks in master bath
- Oversize soaking tub
- Stall shower