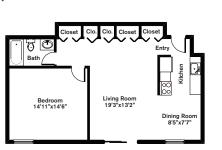

Two Bedrooms ~ 1 Bath (800 sq. ft.)

One Bedroom ~ 1 Bath (600 sq. ft.)

Dining Room 9'10"x8'6"

Kitcher

**í** 

Living Room 18'3"x11'7"

Two Bedrooms ~ 1.5 Baths (900 sq. ft.)

Style 2

Bedroom 18'3"x14'5"

Variations may occur in some floor plan styles. Dimensions and square foot measurements are approximate.

LEASING OFFICE 71 Messenger Street, Plainville, MA 02762 HOURS Mon - Thur: 9am - 6pm | Fri: 9am - 5pm | Sat: 10am - 4pm | Sun: 11am - 3pm