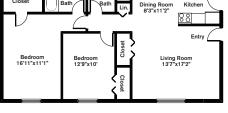

Two Bedrooms ~ 1 Bath (800 sq. ft.)

One Bedroom ~ 1 Bath (600 sq. ft.)

Dining Room 9'10"x8'6"

Kitcher

**í** 

Living Room 18'3"x11'7"

Two Bedrooms ~ 1.5 Baths (900 sq. ft.)

Style 2

Bedroom 18'3"x14'5"

Variations may occur in some floor plan styles. Dimensions and square foot measurements are approximate.

LEASING OFFICE 71 Messenger Street, Plainville, MA 02762 HOURS Mon - Thur: 9am - 6pm | Fri: 9am - 5pm | Sat: 10am - 4pm | Sun: 11am - 3pm