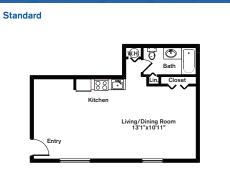

Residence features are subject to change and may be available in select apartments only.

Village Green Start Living

Studio ~ 1 Bath (500 sq. ft.)

One Bedroom ~ 1 Bath (725 sq. ft.)

One Bedroom ~ 1 Bath (725 sq. ft.)