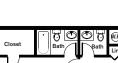

Residence features are subject to change and may be available in select apartments only.

Village Green Start Living

Studio ~ 1 Bath (500 sq. ft.)

One Bedroom ~ 1 Bath (725 sq. ft.)

One Bedroom ~ 1 Bath (725 sq. ft.)

Two Bedrooms ~ 1 Bath (800 sq. ft.)

One Bedroom ~ 1 Bath (600 sq. ft.)

Dining Room 9'10"x8'6"

Kitcher

**í** 

Living Room 18'3"x11'7"

Two Bedrooms ~ 1.5 Baths (900 sq. ft.)

Style 2