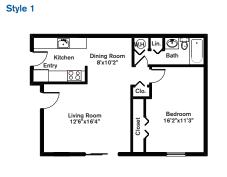

Residence features are subject to change and may be available in select apartments only.

Village Green Start Living

Studio ~ 1 Bath (500 sq. ft.)

One Bedroom ~ 1 Bath (725 sq. ft.)

One Bedroom ~ 1 Bath (725 sq. ft.)

Two Bedrooms ~ 1 Bath (800 sq. ft.)

One Bedroom ~ 1 Bath (600 sq. ft.)

Dining Room 9'10"x8'6"

Kitcher

**í** 

Living Room 18'3"x11'7"

Two Bedrooms ~ 1.5 Baths (900 sq. ft.)

Style 2