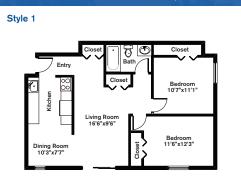

Residence features are subject to change and may be available in select apartments only.

Village Green Start Living

Studio ~ 1 Bath (500 sq. ft.)

One Bedroom ~ 1 Bath (725 sq. ft.)

One Bedroom ~ 1 Bath (725 sq. ft.)

Two Bedrooms ~ 1 Bath (800 sq. ft.)

One Bedroom ~ 1 Bath (600 sq. ft.)

Dining Room 9'10"x8'6"

Kitcher

**í** 

Living Room 18'3"x11'7"

Two Bedrooms ~ 1.5 Baths (900 sq. ft.)

Style 2