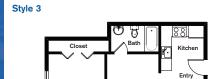

Residence features are subject to change and may be available in select apartments only.

Village Green Start Living

Studio ~ 1 Bath (500 sq. ft.)

One Bedroom ~ 1 Bath (725 sq. ft.)

One Bedroom ~ 1 Bath (725 sq. ft.)

Two Bedrooms ~ 1 Bath (800 sq. ft.)

One Bedroom ~ 1 Bath (600 sq. ft.)

Dining Room 9'10"x8'6"

Kitcher

**í** 

Living Room 18'3"x11'7"

Two Bedrooms ~ 1.5 Baths (900 sq. ft.)

Style 2