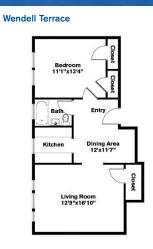

#### Two Bedrooms ~ 1 Baths (869 sq. ft.)

Two Bedrooms ~ 1 Baths (742 sq. ft.)

Living Room 16'8"x12'6"

One Bedroom ~ 1 Bath (564 sq. ft.)

Wendell Terrace

One Bedroom ~ 1 Bath (647 sq. ft.)

Variations may occur in some floor plan styles. Dimensions and square foot measurements are approximate.