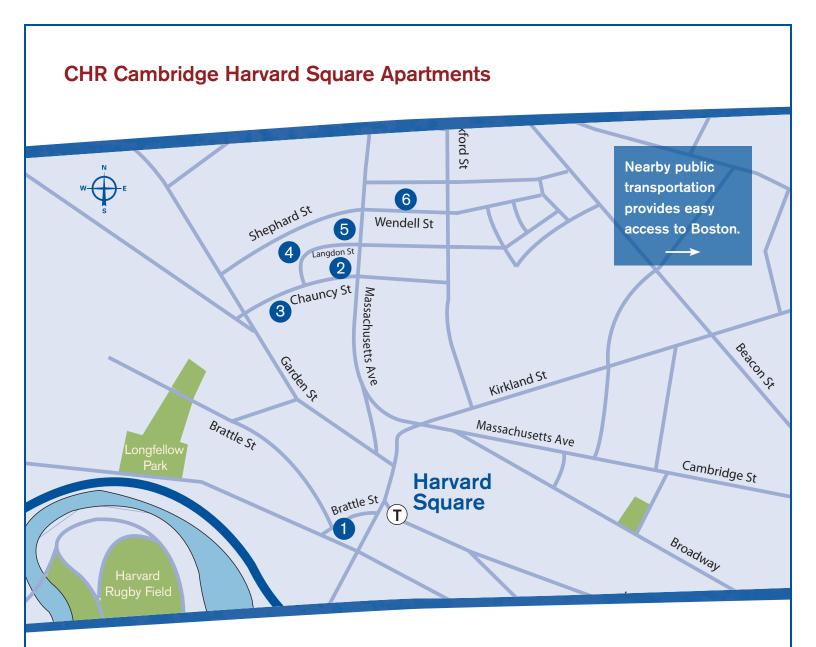

2 Charles Chauncy **CHR Signature Collection** 1 & 3 Chauncy Street

3 Chauncy Court **CHR Signature Collection** 18-26 Chauncy Street

John Harvard 5

4 Langdon Square

**CHR Signature Collection** 

- 1 Langdon Square - 55 Langdon Street - 59-61 Langdon Street

- 65 Langdon Street

1-3 Langdon Street

6 Wendell Terrace 19-21 Wendell Street

06/21