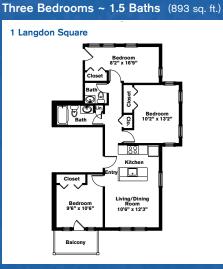

#### Two Bedrooms ~ 1 Baths (869 sq. ft.)

Two Bedrooms ~ 1 Baths (742 sq. ft.)

Living Room 16'8"x12'6"

One Bedroom ~ 1 Bath (564 sq. ft.)

Wendell Terrace

One Bedroom ~ 1 Bath (647 sq. ft.)

Variations may occur in some floor plan styles. Dimensions and square foot measurements are approximate.