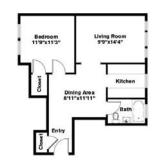

**Chauncy Court** 

#### Two Bedrooms ~ 1 Baths (869 sq. ft.)

Two Bedrooms ~ 1 Baths (742 sq. ft.)

Living Room 16'8"x12'6"

One Bedroom ~ 1 Bath (564 sq. ft.)

Wendell Terrace

One Bedroom ~ 1 Bath (647 sq. ft.)

Variations may occur in some floor plan styles. Dimensions and square foot measurements are approximate.