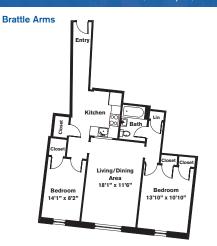

LEASING OFFICE One Langdon Street, Cambridge, MA 02138 HOURS Mon, Tue, Thu, Fri: 9am - 5pm | Wed: 9am - 6pm | Sat: 10am - 4pm | Sun: 11am - 3pm

06/21

**Brattle Arms CHR Signature Collection** 60 Brattle Street