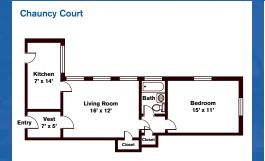

**Chauncy Court** 

#### Two Bedrooms ~ 1 Baths (869 sq. ft.)

Two Bedrooms ~ 1 Baths (742 sq. ft.)

Living Room 16'8"x12'6"

One Bedroom ~ 1 Bath (564 sq. ft.)

Wendell Terrace

One Bedroom ~ 1 Bath (647 sq. ft.)

Variations may occur in some floor plan styles. Dimensions and square foot measurements are approximate.