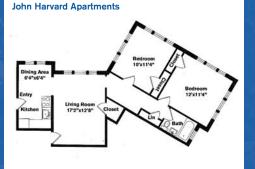

Residence features are subject to change and may be available in select apartments only.

John Harvard Apartments

Bedroom 16'8"x11'7

**One Bed + Den ~ 1 Bath** (709 sq. ft.)

One Bedrooms ~ 1 Bath (556 sq. ft.)