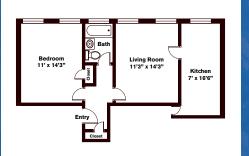

Residence features are subject to change and may be available in select apartments only.

John Harvard Apartments

Bedroom 16'8"x11'7

**One Bed + Den ~ 1 Bath** (709 sq. ft.)

One Bedrooms ~ 1 Bath (556 sq. ft.)

#### Two Bedrooms ~ 1 Baths (869 sq. ft.)

Two Bedrooms ~ 1 Baths (742 sq. ft.)

Living Room 16'8"x12'6"

One Bedroom ~ 1 Bath (564 sq. ft.)

Wendell Terrace

One Bedroom ~ 1 Bath (647 sq. ft.)

Variations may occur in some floor plan styles. Dimensions and square foot measurements are approximate.