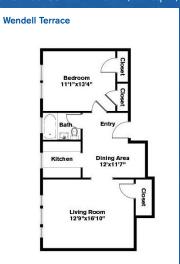

## **CHR Cambridge Harvard Square Apartments**

One Bedroom ~ 1 Bath (615 sq. ft.)

One Bed + Den ~ 1 Bath (709 sq. ft.)

One Bedrooms ~ 1 Bath (556 sq. ft.)

Two Bedrooms ~ 1 Baths (742 sq. ft.)

One Bedroom ~ 1 Bath (564 sq. ft.)

Two Bedrooms ~ 1 Baths (869 sq. ft.)

Three Bedrooms ~ 1.5 Baths (893 sq. ft.)

One Bedroom ~ 1 Bath (647 sq. ft.)

Variations may occur in some floor plan styles. Dimensions and square foot measurements are approximate.