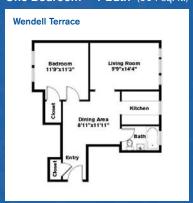

## **CHR Cambridge Harvard Square Apartments**

One Bedroom ~ 1 Bath (615 sq. ft.)

One Bed + Den ~ 1 Bath (709 sq. ft.)

One Bedrooms ~ 1 Bath (556 sq. ft.)

Two Bedrooms ~ 1 Baths (742 sq. ft.)

One Bedroom ~ 1 Bath (564 sq. ft.)