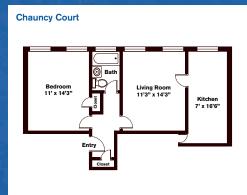

## **CHR Cambridge Harvard Square Apartments**

One Bedroom ~ 1 Bath (615 sq. ft.)

One Bed + Den ~ 1 Bath (709 sq. ft.)

One Bedrooms ~ 1 Bath (556 sq. ft.)

Two Bedrooms ~ 1 Baths (742 sq. ft.)

One Bedroom ~ 1 Bath (564 sq. ft.)