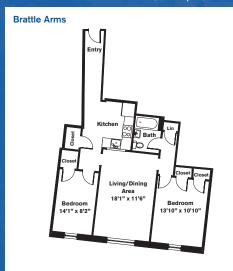

## **CHR Cambridge Harvard Square Apartments**

One Bedroom ~ 1 Bath (615 sq. ft.)

One Bed + Den ~ 1 Bath (709 sq. ft.)

One Bedrooms ~ 1 Bath (556 sq. ft.)

Two Bedrooms ~ 1 Baths (742 sq. ft.)

One Bedroom ~ 1 Bath (564 sq. ft.)

Two Bedrooms ~ 1 Baths (869 sq. ft.)

Three Bedrooms ~ 1.5 Baths (893 sq. ft.)

One Bedroom ~ 1 Bath (647 sq. ft.)

Variations may occur in some floor plan styles. Dimensions and square foot measurements are approximate.