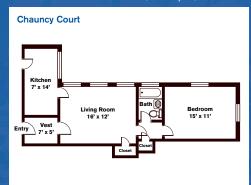

## **CHR Cambridge Harvard Square Apartments**

One Bedroom ~ 1 Bath (615 sq. ft.)

One Bed + Den ~ 1 Bath (709 sq. ft.)

One Bedrooms ~ 1 Bath (556 sq. ft.)

Two Bedrooms ~ 1 Baths (742 sq. ft.)

One Bedroom ~ 1 Bath (564 sq. ft.)

Two Bedrooms ~ 1 Baths (869 sq. ft.)

Three Bedrooms ~ 1.5 Baths (893 sq. ft.)

One Bedroom ~ 1 Bath (647 sq. ft.)

Variations may occur in some floor plan styles. Dimensions and square foot measurements are approximate.

**Charles Chauncy CHR Signature Collection** 1 & 3 Chauncy Street

5 John Harvard 1-3 Langdon Street

3 Chauncy Court **CHR Signature Collection** 18-26 Chauncy Street

**Wendell Terrace** 19-21 Wendell Street