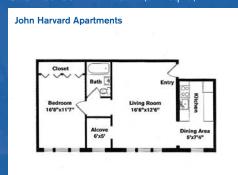

## **CHR Cambridge Harvard Square Apartments**

One Bedroom ~ 1 Bath (615 sq. ft.)

One Bed + Den ~ 1 Bath (709 sq. ft.)

One Bedrooms ~ 1 Bath (556 sq. ft.)

Two Bedrooms ~ 1 Baths (742 sq. ft.)

One Bedroom ~ 1 Bath (564 sq. ft.)

Two Bedrooms ~ 1 Baths (869 sq. ft.)

Three Bedrooms ~ 1.5 Baths (893 sq. ft.)

One Bedroom ~ 1 Bath (647 sq. ft.)

Variations may occur in some floor plan styles. Dimensions and square foot measurements are approximate.

**Charles Chauncy CHR Signature Collection** 1 & 3 Chauncy Street

5 John Harvard 1-3 Langdon Street

3 Chauncy Court **CHR Signature Collection** 18-26 Chauncy Street

**Wendell Terrace** 19-21 Wendell Street