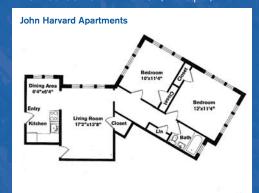

Two Bedrooms ~ 1 Baths (869 sq. ft.)

Three Bedrooms ~ 1.5 Baths (893 sq. ft.)

One Bedroom ~ 1 Bath (647 sq. ft.)

Variations may occur in some floor plan styles. Dimensions and square foot measurements are approximate.