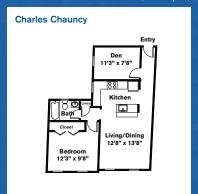

## **CHR Cambridge Harvard Square Apartments**

One Bedroom ~ 1 Bath (615 sq. ft.)

One Bed + Den ~ 1 Bath (709 sq. ft.)

One Bedrooms ~ 1 Bath (556 sq. ft.)

Two Bedrooms ~ 1 Baths (742 sq. ft.)

One Bedroom ~ 1 Bath (564 sq. ft.)