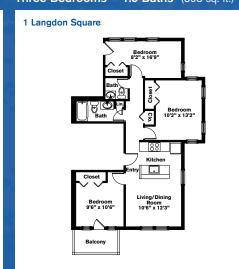

## **CHR Cambridge Harvard Square Apartments**

One Bedroom ~ 1 Bath (615 sq. ft.)

One Bed + Den ~ 1 Bath (709 sq. ft.)

One Bedrooms ~ 1 Bath (556 sq. ft.)

Two Bedrooms ~ 1 Baths (742 sq. ft.)

One Bedroom ~ 1 Bath (564 sq. ft.)

Two Bedrooms ~ 1 Baths (869 sq. ft.)

Three Bedrooms ~ 1.5 Baths (893 sq. ft.)

One Bedroom ~ 1 Bath (647 sq. ft.)

Variations may occur in some floor plan styles. Dimensions and square foot measurements are approximate.