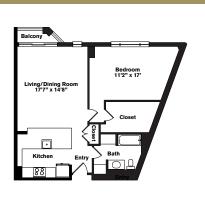

#### One Bedroom ~ 1 Bath (879 sq. ft.)

One Bedroom ~ 1.5 Baths (984 sq. ft.)

One Bedroom ~ 1 Bath (852 sq. ft.) Two Bedrooms ~ 2 Baths (1,271 sq. ft.)

One Bedroom ~ 1 Bath (804 sq. ft.) Three Bedrooms ~ 2.5 Bath (1,447 sq. ft.)

Ŀ

Variations may occur in some floor plan styles. Dimensions and square foot measurements are approximate.

> LEASING OFFICE 1443 Beacon Street, Brookline, MA 02446 Please check website or contact the leasing office for hours.