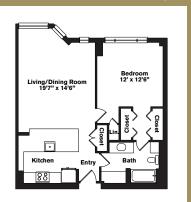

#### One Bedroom ~ 1 Bath (879 sq. ft.)

One Bedroom ~ 1.5 Baths (984 sq. ft.)

One Bedroom ~ 1 Bath (852 sq. ft.) Two Bedrooms ~ 2 Baths (1,271 sq. ft.)

One Bedroom ~ 1 Bath (804 sq. ft.) Three Bedrooms ~ 2.5 Bath (1,447 sq. ft.)

Ŀ

Variations may occur in some floor plan styles. Dimensions and square foot measurements are approximate.

> LEASING OFFICE 1443 Beacon Street, Brookline, MA 02446 Please check website or contact the leasing office for hours.