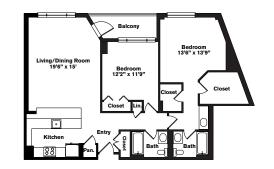

#### One Bedroom ~ 1 Bath (879 sq. ft.)

One Bedroom ~ 1.5 Baths (984 sq. ft.)

One Bedroom ~ 1 Bath (852 sq. ft.) Two Bedrooms ~ 2 Baths (1,271 sq. ft.)

One Bedroom ~ 1 Bath (804 sq. ft.) Three Bedrooms ~ 2.5 Bath (1,447 sq. ft.)

Ŀ

Variations may occur in some floor plan styles. Dimensions and square foot measurements are approximate.

> LEASING OFFICE 1443 Beacon Street, Brookline, MA 02446 Please check website or contact the leasing office for hours.