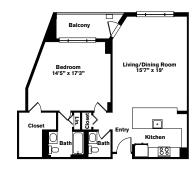

#### One Bedroom ~ 1 Bath (879 sq. ft.)

One Bedroom ~ 1.5 Baths (984 sq. ft.)

One Bedroom ~ 1 Bath (852 sq. ft.) Two Bedrooms ~ 2 Baths (1,271 sq. ft.)

One Bedroom ~ 1 Bath (804 sq. ft.) Three Bedrooms ~ 2.5 Bath (1,447 sq. ft.)

Ŀ

Variations may occur in some floor plan styles. Dimensions and square foot measurements are approximate.

> LEASING OFFICE 1443 Beacon Street, Brookline, MA 02446 Please check website or contact the leasing office for hours.