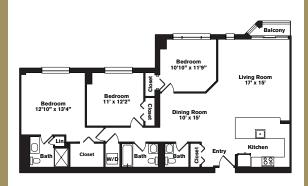

#### One Bedroom ~ 1 Bath (879 sq. ft.)

One Bedroom ~ 1.5 Baths (984 sq. ft.)

One Bedroom ~ 1 Bath (852 sq. ft.) Two Bedrooms ~ 2 Baths (1,271 sq. ft.)

One Bedroom ~ 1 Bath (804 sq. ft.) Three Bedrooms ~ 2.5 Bath (1,447 sq. ft.)

Ŀ

Variations may occur in some floor plan styles. Dimensions and square foot measurements are approximate.

> LEASING OFFICE 1443 Beacon Street, Brookline, MA 02446 Please check website or contact the leasing office for hours.