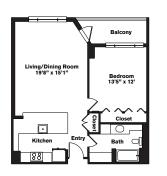

#### One Bedroom ~ 1 Bath (879 sq. ft.)

One Bedroom ~ 1.5 Baths (984 sq. ft.)

One Bedroom ~ 1 Bath (852 sq. ft.) Two Bedrooms ~ 2 Baths (1,271 sq. ft.)

One Bedroom ~ 1 Bath (804 sq. ft.) Three Bedrooms ~ 2.5 Bath (1,447 sq. ft.)

Ŀ

Variations may occur in some floor plan styles. Dimensions and square foot measurements are approximate.

> LEASING OFFICE 1443 Beacon Street, Brookline, MA 02446 Please check website or contact the leasing office for hours.