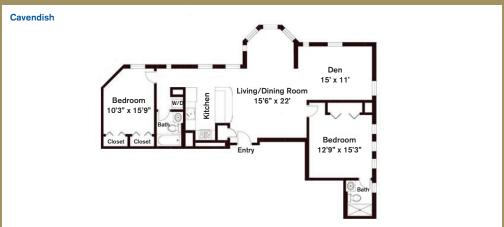

Two Bedrooms plus Den ~ 2 Baths (1,215 sq. ft.)

Two Bedrooms plus Den ~ 2 Baths (1,255 sq. ft.)

Variations may occur in some floor plan styles. Dimensions and square foot measurements are approximate.

Longwood Towers, 20 Chapel Street, Brookline, MA 02446 LEASING OFFICE 1443 Beacon Street, Brookline, MA 02446