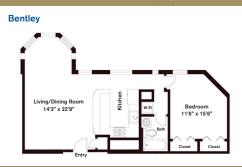

Residence features are subject to change and may be available in select apartments only.

Ω ٤ 0

0

U

0

٤ Ш Z S

One Bedroom ~ 1 Bath (780 sq. ft.)

One Bedroom ~ 1 Bath (789 sq. ft.)