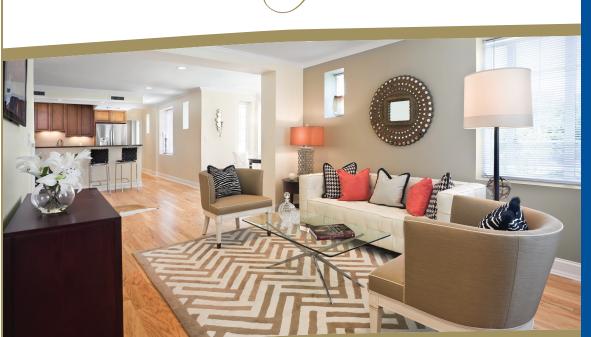

## **Longwood Towers**

ongwood Towers combines classic architecture, contemporary interiors and traditional white glove service - all in a convenient location in one of Brookline's most desirable areas. Longwood Towers is located only steps from the MBTA D Line, walking distance to the Longwood Medical Area and Coolidge Corner, and minutes to the Mass Pike and Route 9. These newly reconfigured luxury residences feature with open floor plans, abundant natural light and top-of-the-line finishes. Bay windows showcase exceptional views of Boston overlooking a beautifully landscaped courtyard. Residents can enjoy a community room and fitness center just off the grand lobby, a showstopper in its own right!

## FEATURES AND AMENITIES

- On the D Line
- · Walk to Longwood Medical Area
- · Kitchens with stainless appliances, granite and custom cabinets
- Central air and heat
- · Marble baths with heated floors
- Custom closets
- Bay windows
- Doorman
- 24-hour concierge
- Package acceptance
- · Fitness center
- · Community room
- · On-site storage room
- Pet friendly
- On-site Zipcar
- 24-hour valet parking with garage
- · Online rent payments
- 24/7 emergency maintenance response