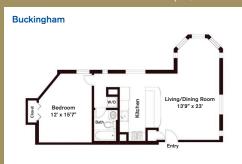

Residence features are subject to change and may be available in select apartments only.

Ω ٤ 0

0

U

0

٤ Ш Z S

One Bedroom ~ 1 Bath (780 sq. ft.)

One Bedroom ~ 1 Bath (789 sq. ft.)