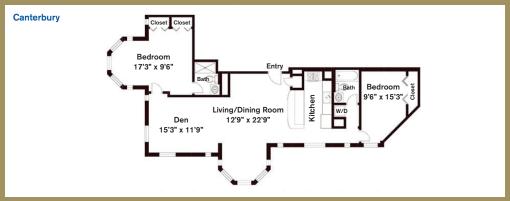

Two Bedrooms plus Den ~ 2 Baths (1,215 sq. ft.)

Two Bedrooms plus Den ~ 2 Baths (1,255 sq. ft.)

Variations may occur in some floor plan styles. Dimensions and square foot measurements are approximate.

Longwood Towers, 20 Chapel Street, Brookline, MA 02446 LEASING OFFICE 1443 Beacon Street, Brookline, MA 02446