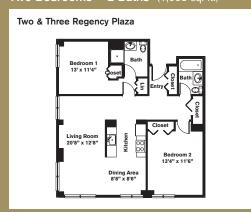

## **Studio ~ 1 Bath** (535 sq. ft.)

**Studio ~ 1 Bath** (525 sq. ft.)

One Bedroom ~ 1 Bath (763 sq. ft.)

Two Bedrooms ~ 2 Baths (1,053 sq. ft.)

Two Bedrooms ~ 2 Baths (1,087 sq. ft.)

Three Bedrooms ~ 2 Bath (1,245 sq. ft.)