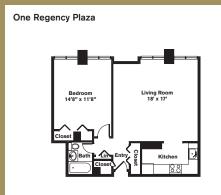

## **Studio ~ 1 Bath** (535 sq. ft.)

**Studio ~ 1 Bath** (525 sq. ft.)

One Bedroom ~ 1 Bath (763 sq. ft.)

Two Bedrooms ~ 2 Baths (1,053 sq. ft.)

Two Bedrooms ~ 2 Baths (1,087 sq. ft.)

Three Bedrooms ~ 2 Bath (1,245 sq. ft.)