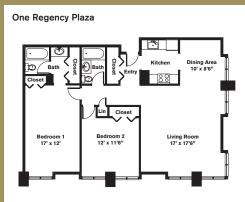

## **Studio ~ 1 Bath** (535 sq. ft.)

**Studio ~ 1 Bath** (525 sq. ft.)

One Bedroom ~ 1 Bath (763 sq. ft.)

Two Bedrooms ~ 2 Baths (1,053 sq. ft.)

Two Bedrooms ~ 2 Baths (1,087 sq. ft.)

Three Bedrooms ~ 2 Bath (1,245 sq. ft.)