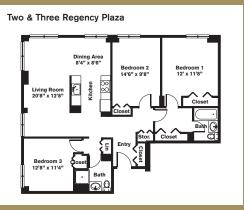

## **Studio ~ 1 Bath** (535 sq. ft.)

**Studio ~ 1 Bath** (525 sq. ft.)

One Bedroom ~ 1 Bath (763 sq. ft.)

Two Bedrooms ~ 2 Baths (1,053 sq. ft.)

Two Bedrooms ~ 2 Baths (1,087 sq. ft.)

Three Bedrooms ~ 2 Bath (1,245 sq. ft.)