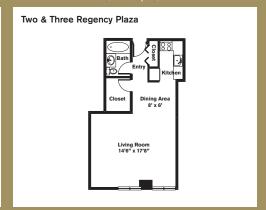

## **Regency Plaza**

## **Studio ~ 1 Bath** (535 sq. ft.)

**Studio ~ 1 Bath** (525 sq. ft.)

One Bedroom ~ 1 Bath (763 sq. ft.)

Two Bedrooms ~ 2 Baths (1,053 sq. ft.)

Two Bedrooms ~ 2 Baths (1,087 sq. ft.)

Three Bedrooms ~ 2 Bath (1,245 sq. ft.)

Variations may occur in some floor plan styles. Dimensions and square foot measurements are approximate.

LEASING OFFICE One Regency Plaza, Providence, RI 02903

Please check website or contact the leasing office for hours.