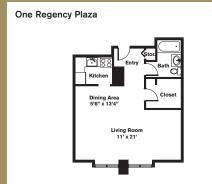

## **Regency Plaza**

## **Studio ~ 1 Bath** (535 sq. ft.)

**Studio ~ 1 Bath** (525 sq. ft.)

One Bedroom ~ 1 Bath (763 sq. ft.)

Two Bedrooms ~ 2 Baths (1,053 sq. ft.)

Two Bedrooms ~ 2 Baths (1,087 sq. ft.)

Three Bedrooms ~ 2 Bath (1,245 sq. ft.)

Variations may occur in some floor plan styles. Dimensions and square foot measurements are approximate.

LEASING OFFICE One Regency Plaza, Providence, RI 02903

Please check website or contact the leasing office for hours.